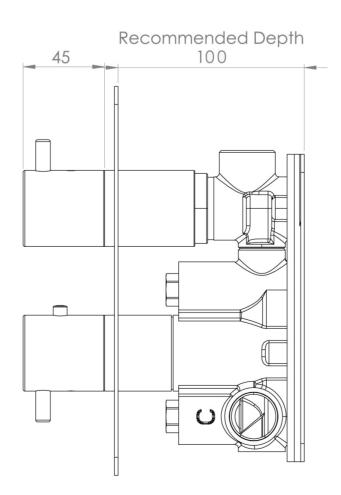

WAY THERMOSTATIC SHOWER VALVE KIT - W/CLASSIC HANDLE - BRUSHED NICKEL (PVD)



## PRODUCT INFORMATION

Height: 215mm

Width: 120mm

Finish: Brushed Nickel (PVD)

**Guarantee** 5 years

**Outlets** Yes

Product Code: CO319.BN

#### DESCRIPTION

This thermostatic valve has 1 outlet which allows it to control either a shower head, a shower handset, or a bath filler. The top handle turns the component on and off, and the bottom handle controls the water temperature.

It offers three distinct handle options—Classic, Knurled, and Fluted—each available in five stunning finishes: Chrome, Brushed Brass, Brushed Bronze, Brushed Nickel, and Satin Black.

The colored finishes utilize a PVD coating, ensuring superior quality and long-lasting durability.

\*WRAS Approved valve

### TECHNICAL DRAWING





## FLOW RATE

O.5 Bar - Flowrate: 10.7 I/min

O 1 Bar - Flowrate: 21 I/min

O 2 Bar - Flowrate: 28.5 l/min

O 3 Bar - Flowrate: 35 I/min

O 5 Bar - Flowrate: 32.7 I/min

Saneux reserves the right to alter the specifications and product range without prior notice. Dimensions are given as a guide only. Dimensions should not be used for surrounding furniture, fixtures and fittings until the product is on site.

https://saneux.com/products/cos-1-way-thermostatic-shower-valve-kit-w-classic-handle-brushed-nickel-pvd