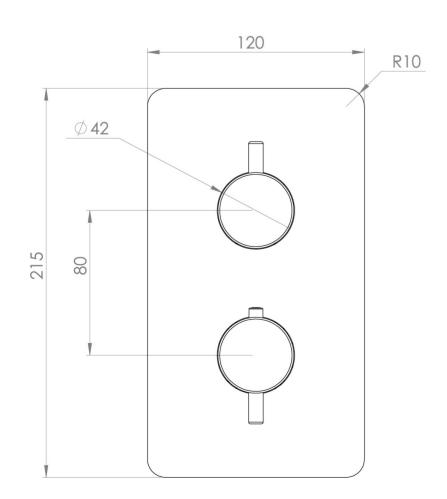

### TECHNICAL DRAWING

## PRODUCT INFORMATION

Height: 215mm

Width: 120mm

Finish: Brushed Nickel (PVD)

**Guarantee** 5 years

**Outlets** Yes

Product Code: CO319.BN