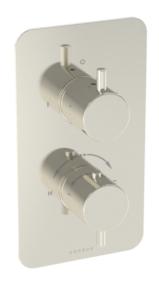

# COS 1 WAY THERMOSTATIC SHOWER VALVE KIT - W/CLASSIC HANDLE - BRUSHED NICKEL (PVD)

#### DESCRIPTION

This thermostatic valve has 1 outlet which allows it to control either a shower head, a shower handset, or a bath filler. The top handle turns the component on and off, and the bottom handle controls the water temperature.

## PRODUCT INFORMATION

Height: 215mm

Width: 120mm

Finish: Brushed Nickel (PVD)

**Guarantee** 5 years

**Outlets** Yes

Product Code: CO319.BN