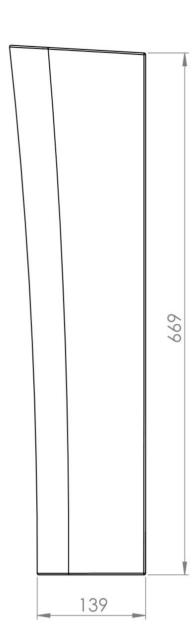

## PRODUCT INFORMATION

Finish: Gloss White

Height: 685mm

Width: 200mm

Depth: 175mm

Material Ceramic

Weight 10kg

## TECHNICAL DRAWING

Saneux reserves the right to alter the specifications and product range without prior notice. Dimensions are given as a guide only. Dimensions should not be used for surrounding furniture, fixtures and fittings until the product is on site.