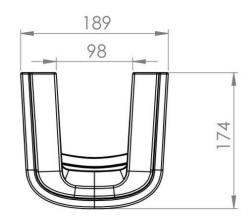

## PRODUCT INFORMATION

Finish: Gloss White

Height: 685mm

Width: 200mm

Depth: 175mm

Material Ceramic

Weight 10kg

## TECHNICAL DRAWING

Saneux reserves the right to alter the specifications and product range without prior notice. Dimensions are given as a guide only. Dimensions should not be used for surrounding furniture, fixtures and fittings until the product is on site.