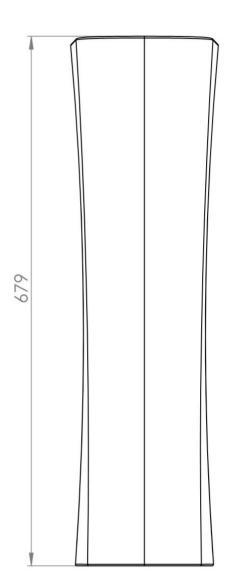

## PRODUCT INFORMATION

Finish: Gloss White

Height: 685mm

Width: 200mm

Depth: 175mm

Material Ceramic

Weight 10kg

## TECHNICAL DRAWING

Saneux reserves the right to alter the specifications and product range without prior notice. Dimensions are given as a guide only. Dimensions should not be used for surrounding furniture, fixtures and fittings until the product is on site.