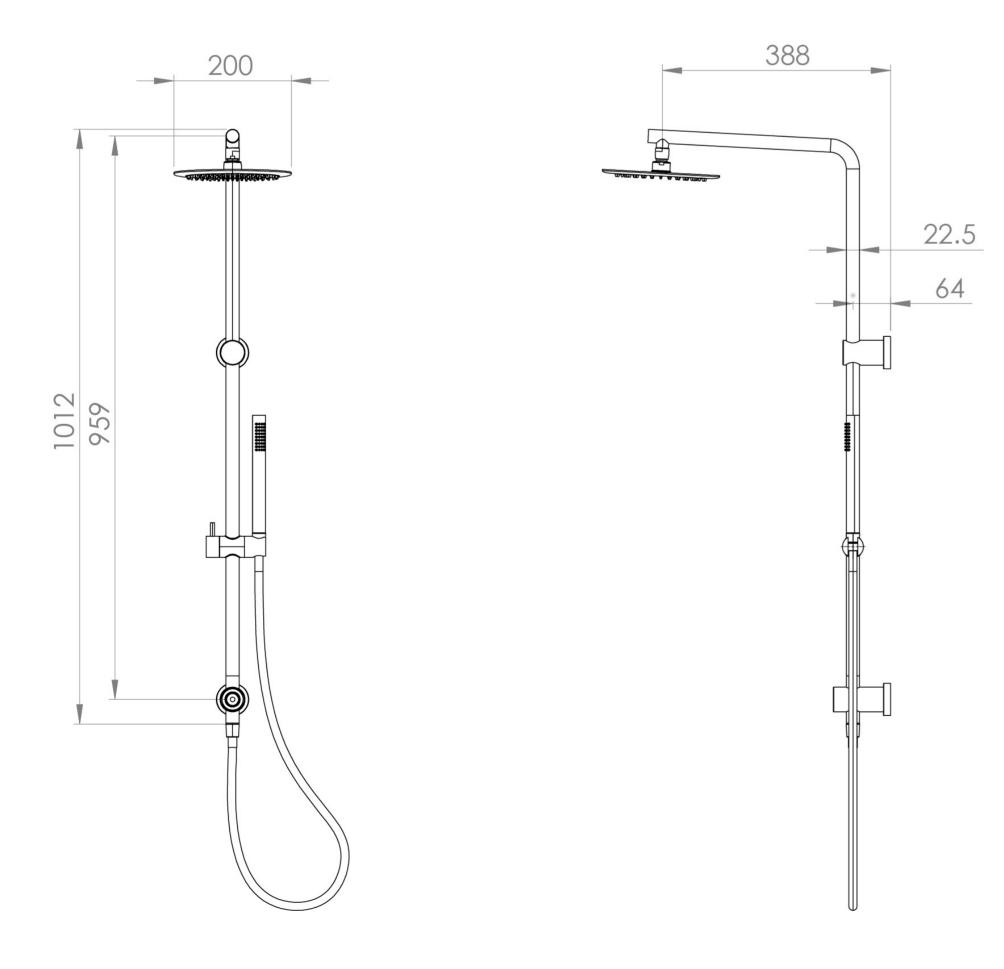

## DESCRIPTION

The Cos Rigid Riser Shower Kit, featuring a concealed outlet elbow and diverter, is available in a range of finishes: chrome, brushed brass, brushed bronze, brushed nickel, and satin black.

- <sup>0</sup> 1 Bar Flowrate: 5.57 l/min
- <sup>0</sup> 2 Bar Flowrate: 7.23 l/min
- <sup>0</sup> 3 Bar Flowrate: 7.2 l/min
- <sup>0</sup> 5 Bar Flowrate: 8.57 l/min

Saneux reserves the right to alter the specifications and product range without prior notice. Dimensions are given as a guide only. Dimensions should not be used for surrounding furniture, fixtures and fittings until the product is on site.