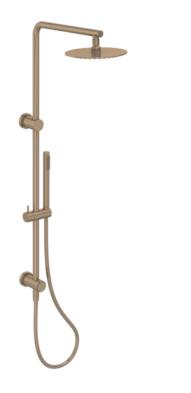

## COS RIGID RISER KIT WITH 2 WAY DIVERTER OUTLET -BRUSHED BRONZE

## DESCRIPTION

The Cos Rigid Riser Shower Kit, featuring a concealed outlet elbow and diverter, is available in a range of finishes: chrome, brushed brass, brushed bronze, brushed nickel, and satin black.