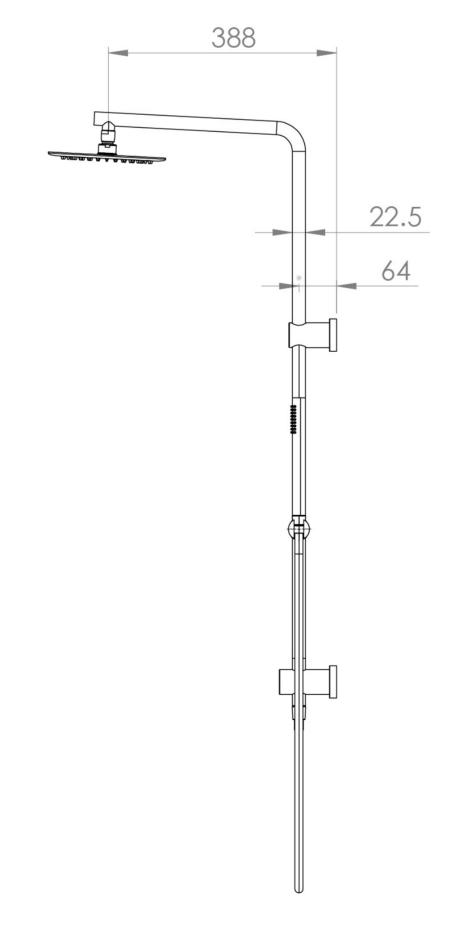

### TECHNICAL DRAWING

#### FLOW RATE

- O 1 Bar Flowrate: 5.57 I/min
- O 2 Bar Flowrate: 7.23 I/min
- O 3 Bar Flowrate: 7.2 I/min
- O 5 Bar Flowrate: 8.57 l/min

Saneux reserves the right to alter the specifications and product range without prior notice. Dimensions are given as a guide only. Dimensions should not be used for surrounding furniture, fixtures and fittings until the product is on site.