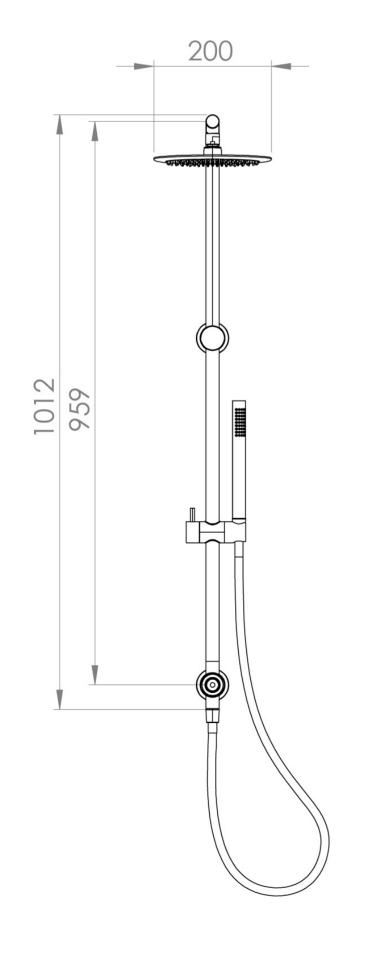

### TECHNICAL DRAWING

#### FLOW RATE

- O 1 Bar Flowrate: 5.57 I/min
- O 2 Bar Flowrate: 7.23 I/min
- O 3 Bar Flowrate: 7.2 I/min
- O 5 Bar Flowrate: 8.57 l/min

Saneux reserves the right to alter the specifications and product range without prior notice. Dimensions are given as a guide only. Dimensions should not be used for surrounding furniture, fixtures and fittings until the product is on site.