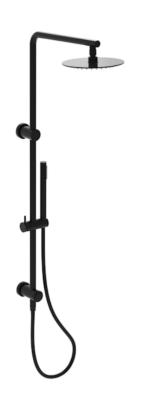

# COS RIGID RISER KIT WITH 2 WAY DIVERTER OUTLET -SATIN BLACK

## PRODUCT INFORMATION

Satin Black (PVD) Finish:

Guarantee 5 years

Outlets

Paired with Saneux Concealed Valves Other Features

(VB019 / VB020 / VB021 / VB022)

Product Code: COSDP01.SB

# DESCRIPTION

Please note that this kit must be used with a concealed shower valve, which is sold separately.