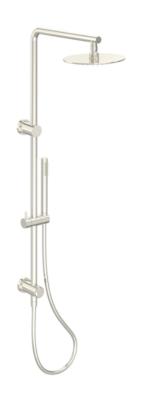

# COS RIGID RISER KIT WITH 2 WAY DIVERTER OUTLET - BRUSHED NICKEL

### **DESCRIPTION**

The Cos Rigid Riser Shower Kit, featuring a concealed outlet elbow and diverter, is available in a range of finishes: chrome, brushed brass, brushed bronze, brushed nickel, and satin black.