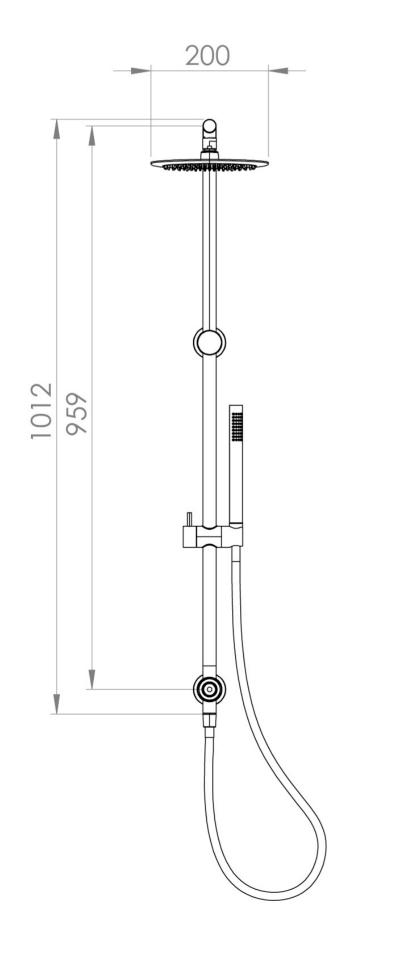

# COS RIGID RISER KIT WITH 2 WAY DIVERTER OUTLET - BRUSHED NICKEL



## PRODUCT INFORMATION

Finish: Brushed Nickel (PVD)

**Guarantee** 5 years

Outlets 2

Other Features

Paired with Saneux Concealed Valves

(VB019 / VB020 / VB021 / VB022)

Product Code: COSDP01.BN

### **DESCRIPTION**

The Cos Rigid Riser Shower Kit, featuring a concealed outlet elbow and diverter, is available in a range of finishes: chrome, brushed brass, brushed bronze, brushed nickel, and satin black.

### TECHNICAL DRAWING





#### FLOW RATE

O 1 Bar - Flowrate: 5.57 I/min

O 2 Bar - Flowrate: 7.23 I/min

O 3 Bar - Flowrate: 7.2 I/min

O 5 Bar - Flowrate: 8.57 I/min

Saneux reserves the right to alter the specifications and product range without prior notice. Dimensions are given as a guide only. Dimensions should not be used for surrounding furniture, fixtures and fittings until the product is on site.

https://saneux.com/products/cos-rigid-riser-kit-with-2-way-diverter-outlet-brushed-nickel