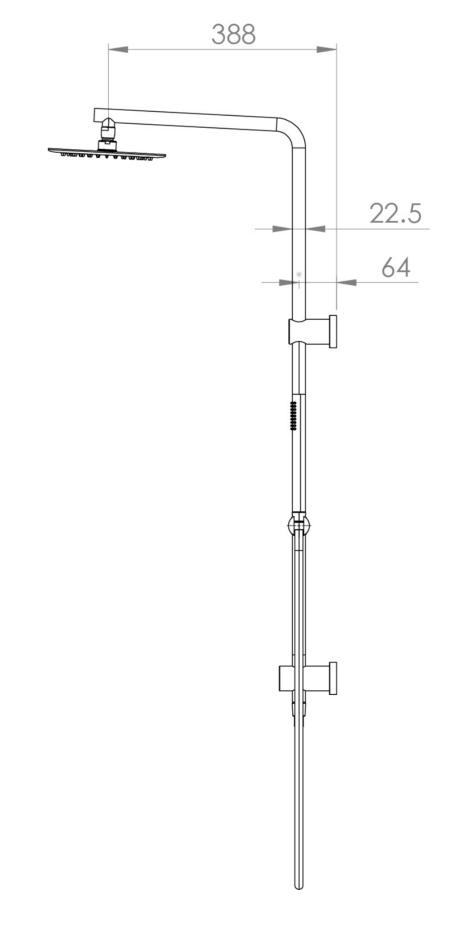

# COS RIGID RISER KIT WITH 2 WAY DIVERTER OUTLET - BRUSHED NICKEL



## PRODUCT INFORMATION

Finish: Brushed Nickel (PVD)

**Guarantee** 5 years

Outlets 2

Other Features

Paired with Saneux Concealed Valves

(VB019 / VB020 / VB021 / VB022)

Product Code: COSDP01.BN

### **DESCRIPTION**

The Cos Rigid Riser Shower Kit, featuring a concealed outlet elbow and diverter, is available in a range of finishes: chrome, brushed brass, brushed bronze, brushed nickel, and satin black.

### TECHNICAL DRAWING





#### FLOW RATE

O 1 Bar - Flowrate: 5.57 I/min

O 2 Bar - Flowrate: 7.23 I/min

O 3 Bar - Flowrate: 7.2 I/min

O 5 Bar - Flowrate: 8.57 I/min

Saneux reserves the right to alter the specifications and product range without prior notice. Dimensions are given as a guide only. Dimensions should not be used for surrounding furniture, fixtures and fittings until the product is on site.

https://saneux.com/products/cos-rigid-riser-kit-with-2-way-diverter-outlet-brushed-nickel