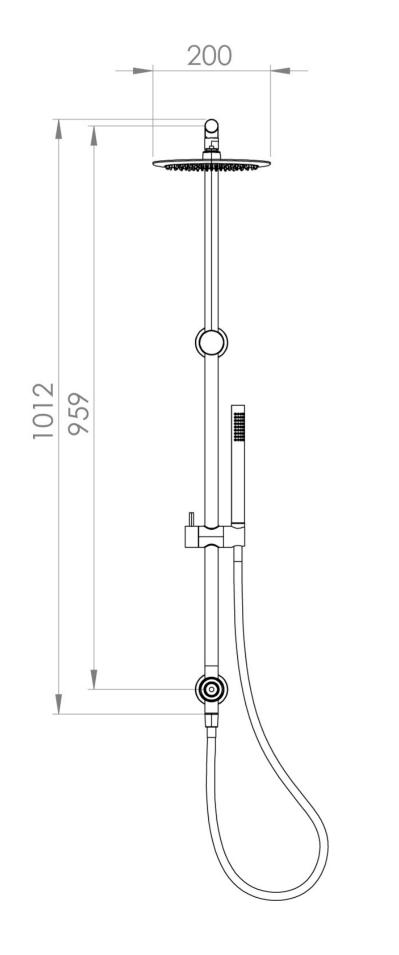

# COS RIGID RISER KIT WITH 2 WAY DIVERTER OUTLET - BRUSHED BRASS



## PRODUCT INFORMATION

**Finish:** Brushed Brass (PVD)

**Guarantee** 5 years

Outlets 2

Other Features

Paired with Saneux Concealed Valves
(VB019 / VB020 / VB021 / VB022)

Product Code: COSDP01.BB

### **DESCRIPTION**

The Cos Rigid Riser Shower Kit, featuring a concealed outlet elbow and diverter, is available in a range of finishes: chrome, brushed brass, brushed bronze, brushed nickel, and satin black.

### TECHNICAL DRAWING





#### FLOW RATE

- O 1 Bar Flowrate: 5.57 I/min
- O 2 Bar Flowrate: 7.23 I/min
- O 3 Bar Flowrate: 7.2 I/min
- O 5 Bar Flowrate: 8.57 I/min

Saneux reserves the right to alter the specifications and product range without prior notice. Dimensions are given as a guide only. Dimensions should not be used for surrounding furniture, fixtures and fittings until the product is on site.

https://saneux.com/products/cos-rigid-riser-kit-with-2-way-diverter-outlet-brushed-brass