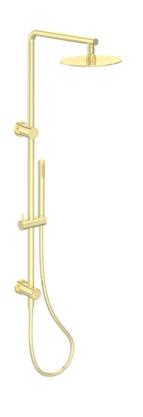

# COS RIGID RISER KIT WITH 2 WAY DIVERTER OUTLET - BRUSHED BRASS

## PRODUCT INFORMATION

**Finish:** Brushed Brass (PVD)

**Guarantee** 5 years

Outlets 2

Other Features

Paired with Saneux Concealed Valves
(VB019 / VB020 / VB021 / VB022)

Product Code: COSDP01.BB

### **DESCRIPTION**

The Cos Rigid Riser Shower Kit, featuring a concealed outlet elbow and diverter, is available in a range of finishes: chrome, brushed brass, brushed bronze, brushed nickel, and satin black.