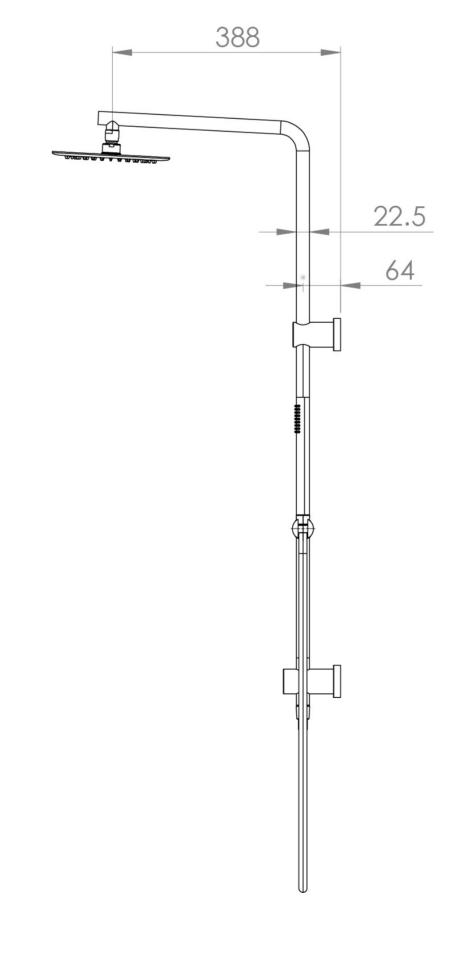

# COS RIGID RISER KIT WITH 2 WAY DIVERTER OUTLET - BRUSHED BRASS



## PRODUCT INFORMATION

**Finish:** Brushed Brass (PVD)

**Guarantee** 5 years

Outlets 2

Other Features

Paired with Saneux Concealed Valves
(VB019 / VB020 / VB021 / VB022)

Product Code: COSDP01.BB

### **DESCRIPTION**

The Cos Rigid Riser Shower Kit, featuring a concealed outlet elbow and diverter, is available in a range of finishes: chrome, brushed brass, brushed bronze, brushed nickel, and satin black.

### TECHNICAL DRAWING





#### FLOW RATE

- O 1 Bar Flowrate: 5.57 I/min
- O 2 Bar Flowrate: 7.23 I/min
- O 3 Bar Flowrate: 7.2 I/min
- O 5 Bar Flowrate: 8.57 I/min

Saneux reserves the right to alter the specifications and product range without prior notice. Dimensions are given as a guide only. Dimensions should not be used for surrounding furniture, fixtures and fittings until the product is on site.

https://saneux.com/products/cos-rigid-riser-kit-with-2-way-diverter-outlet-brushed-brass