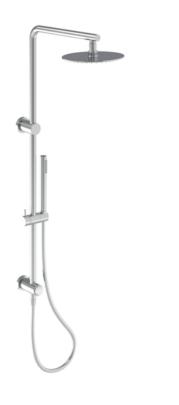

### **DESCRIPTION**

The Cos Rigid Riser Shower Kit, featuring a concealed outlet elbow and diverter, is available in a range of finishes: chrome, brushed brass, brushed bronze, brushed nickel, and satin black.

Please note that this kit must be used with a concealed shower valve, which is sold separately.