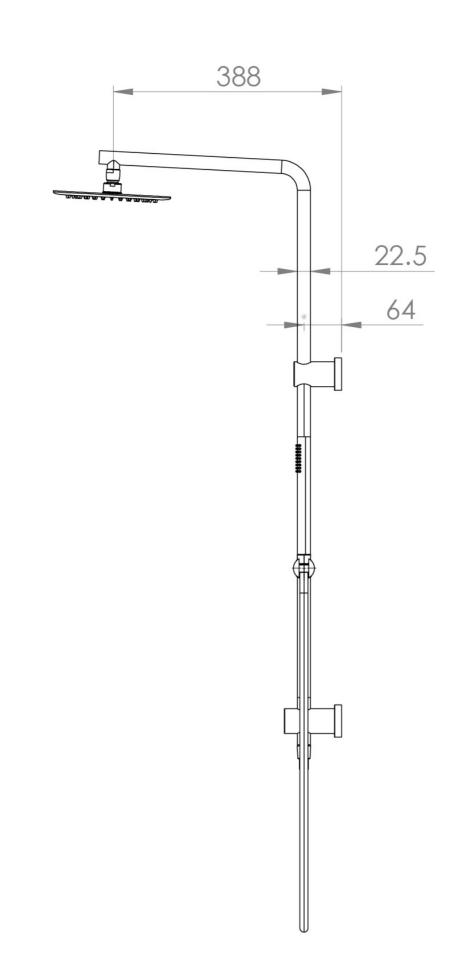

# COS RIGID RISER KIT WITH 2 WAY DIVERTER OUTLET - CHROME



### PRODUCT INFORMATION

Finish: Chrome

**Guarantee** 5 years

Outlets 2

Other Features

Paired with Saneux Concealed Valves

(VB019 / VB020 / VB021 / VB022)

Product Code: COSDP01

### **DESCRIPTION**

The Cos Rigid Riser Shower Kit, featuring a concealed outlet elbow and diverter, is available in a range of finishes: chrome, brushed brass, brushed bronze, brushed nickel, and satin black.

Please note that this kit must be used with a concealed shower valve, which is sold separately.

# TECHNICAL DRAWING

# 200



## FLOW RATE

O 1 Bar - Flowrate: 5.57 I/min

O 2 Bar - Flowrate: 7.23 I/min

O 3 Bar - Flowrate: 7.2 I/min

O 5 Bar - Flowrate: 8.57 I/min

Saneux reserves the right to alter the specifications and product range without prior notice. Dimensions are given as a guide only. Dimensions should not be used for surrounding furniture, fixtures and fittings until the product is on site.

https://saneux.com/products/cos-rigid-riser-kit-with-2-way-diverter-outlet-chrome