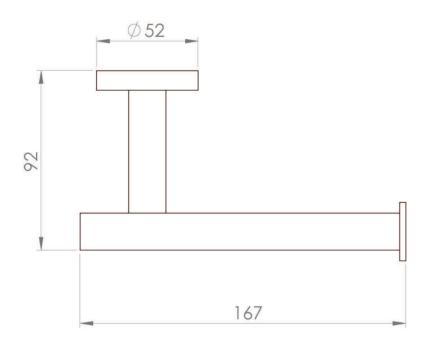

## PRODUCT INFORMATION

Finish: Brushed Bronze (PVD)

Height: 52mm

Width: 167mm

Depth: 92mm

**Material** Brass

Weight 0.29kg

Product Code: CO262.BR

#### TECHNICAL DRAWING

Saneux reserves the right to alter the specifications and product range without prior notice. Dimensions are given as a guide only. Dimensions should not be used for surrounding furniture, fixtures and fittings until the product is on site.