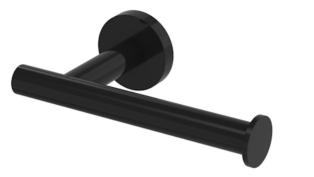

## COS TOILET ROLL HOLDER - SATIN BLACK

## DESCRIPTION

The COS collection was designed to create brassware that was both modern and classic to suit any style of bathroom. The accessories will be the perfect finishing touches needed to complete your bathroom look.

This toilet paper holder in satin black has a clean and simple design, and can be installed to face either left or right so that it can work in different spaces.

Saneux reserves the right to alter the specifications and product range without prior notice. Dimensions are given as a guide only. Dimensions should not be used for surrounding furniture, fixtures and fittings until the product is on site.