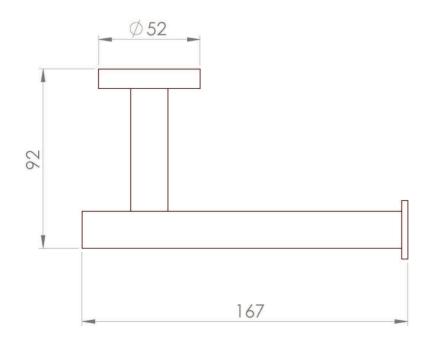

## **PRODUCT INFORMATION**

| Finish:  | Satin Black |
|----------|-------------|
| Height:  | 52mm        |
| Width:   | 167mm       |
| Depth:   | 92mm        |
| Material | Brass       |
| Weight   | 0.29kg      |