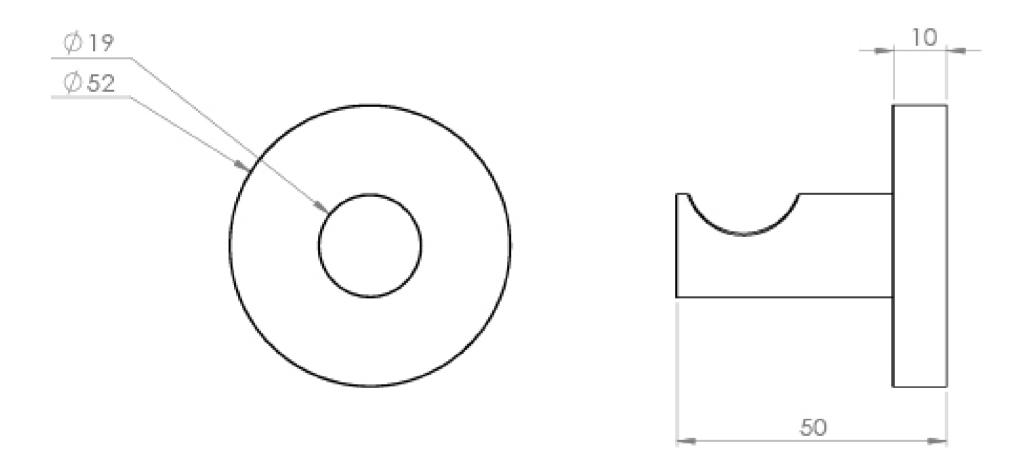

## **PRODUCT INFORMATION**

| Finish:  | Brushed Bronze (PVD) |
|----------|----------------------|
| Height:  | 52mm                 |
| Width:   | 52mm                 |
| Depth:   | 50mm                 |
| Material | Brass                |
| Weight   | 0.2kg                |
|          |                      |