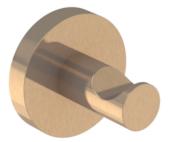

## COS ROBE HOOK - BRUSHED BRONZE

Choose this robe hook in brushed bronze for a stylish and modern look whether its purpose be for hanging your bath robe or towels.

Saneux reserves the right to alter the specifications and product range without prior notice. Dimensions are given as a guide only. Dimensions should not be used for surrounding furniture, fixtures and fittings until the product is on site.