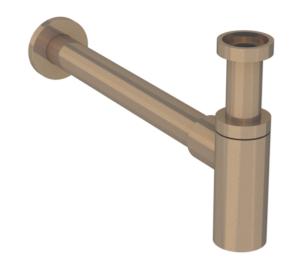

## COS ROUND BOTTLE TRAP - BRUSHED BRONZE

## DESCRIPTION

The COS collection was designed to create brassware that was both modern and classic to suit any style of bathroom.

A COS bottle trap in Satin Black is the perfect finishing touch to your bathroom. If you're opting for a wall mounted washbasin on its own, a bottle trap will instantly give it a sophisticated look whilst still providing practicality. It can be cut down in height and in projection, so you can make sure it precisely connects with your basin and basin waste.