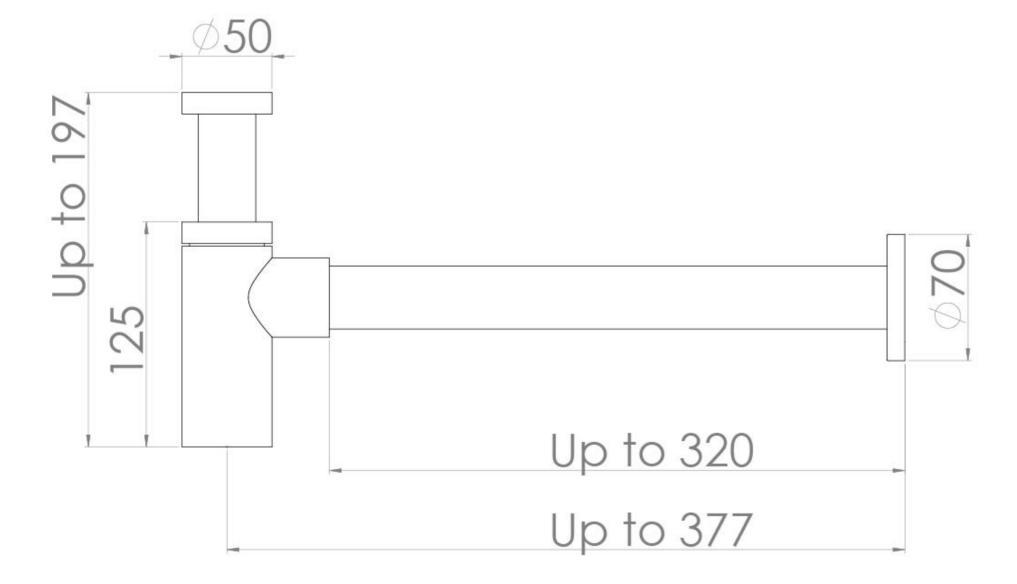

## PRODUCT INFORMATION

Finish: Brushed Bronze (PVD)

Height: 197mm

Width: 70mm

Depth: 377mm

**Material** Brass

Weight 0.68kg

Product Code: CO9570.BR

## TECHNICAL DRAWING

Saneux reserves the right to alter the specifications and product range without prior notice. Dimensions are given as a guide only. Dimensions should not be used for surrounding furniture, fixtures and fittings until the product is on site.