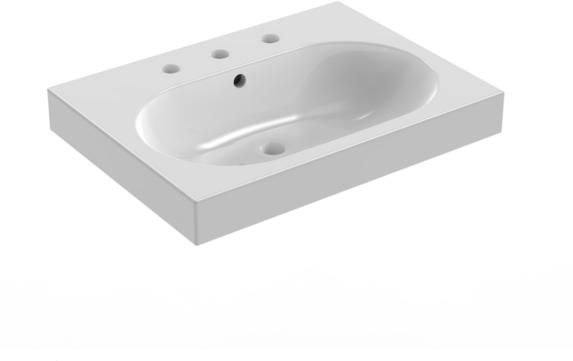

## AUSTEN 62X45CM WASHBASIN 3TH

## DESCRIPTION

AUSTEN was designed to provide you with the best quality bathroom products that offer a luxurious yet classic style that will stand the test of time.

This AUSTEN 62x45cm 3 tap hole washbasin has a perfectly rounded deep bowl to prevent splashing as well as plenty of ledge space for displaying toiletries. It is also a modest projection of 45cm, so it can work in a variety of bathrooms.