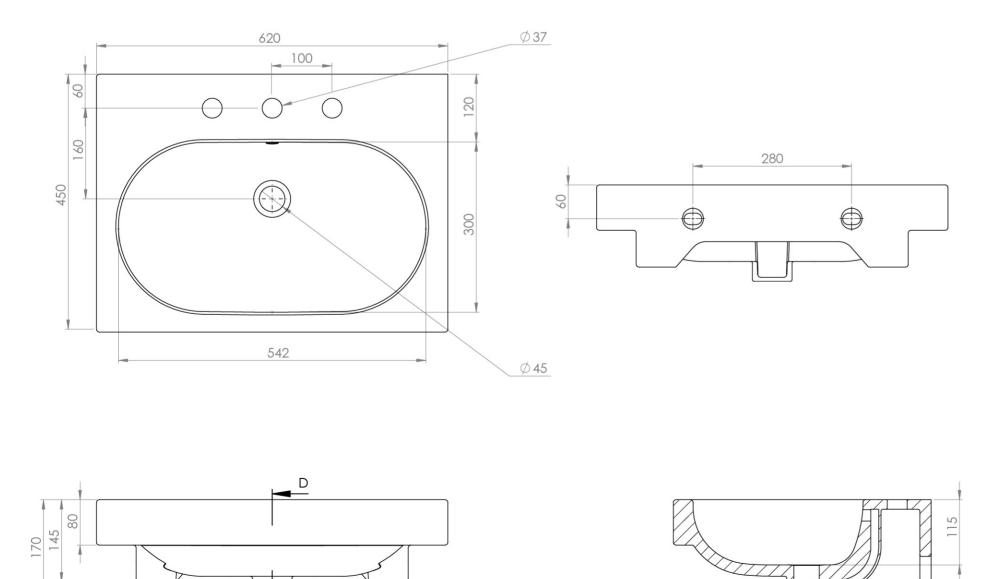

## TECHNICAL DRAWING

D

Saneux reserves the right to alter the specifications and product range without prior notice. Dimensions are given as a guide only. Dimensions should not be used for surrounding furniture, fixtures and fittings until the product is on site.

## PRODUCT INFORMATION

| Finish:  | Gloss White |
|----------|-------------|
| Height:  | 170mm       |
| Width:   | 620mm       |
| Depth:   | 455mm       |
| Material | Ceramic     |
| Weight   | 12.44kg     |