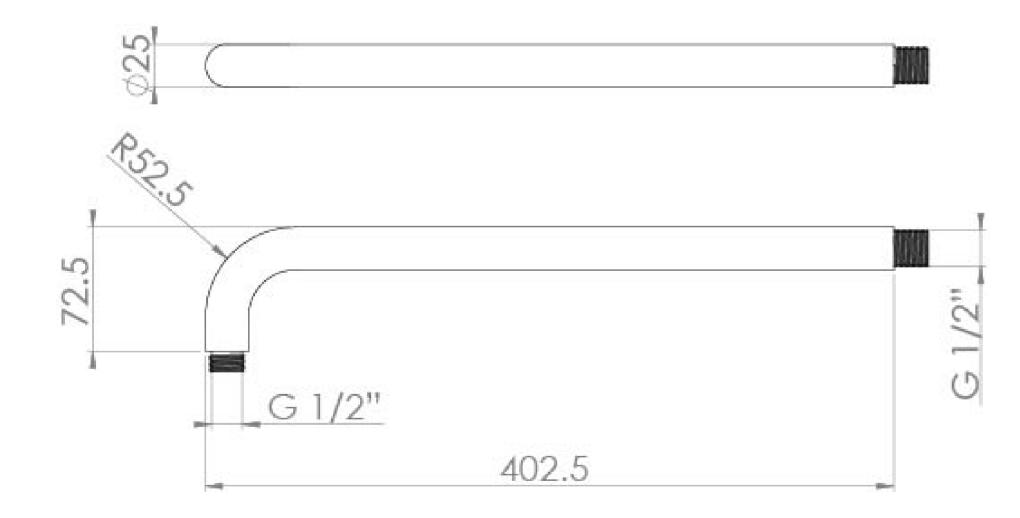

## **PRODUCT INFORMATION**

| Finish:   | Brushed Bronze (PVD) |
|-----------|----------------------|
| Height:   | 72.5mm               |
| Width:    | 25mm                 |
| Depth:    | 402.5mm              |
| Material  | Brass                |
| Weight    | 0.37kg               |
| Guarantee | 5 years              |
|           |                      |

#### TECHNICAL DRAWING

Saneux reserves the right to alter the specifications and product range without prior notice. Dimensions are given as a guide only. Dimensions should not be used for surrounding furniture, fixtures and fittings until the product is on site.