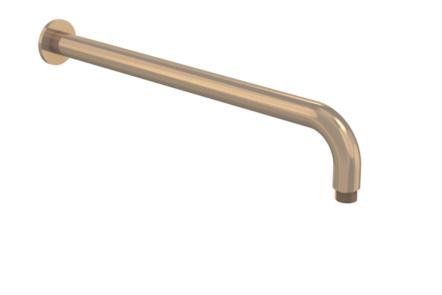

### DESCRIPTION

The COS collection was designed to create brassware that was both modern and classic to suit any style of bathroom.

This COS wall mounted shower arm in brushed bronze has a 400mm projection and can work with our selection of shower heads. It instantly creates a luxurious shower experience. The brushed bronze finish is in fact a PVD coating, which will help to make the brassware look flawless for years to come.