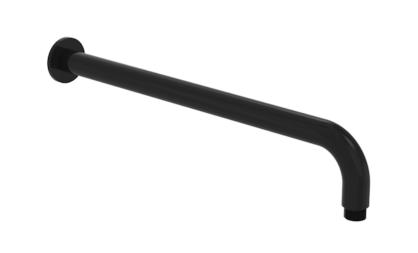

## COS 400MM WALL MOUNTED SHOWER ARM - SATIN BLACK

## **DESCRIPTION**

The COS collection was designed to create brassware that was both modern and classic to suit any style of bathroom.

This COS wall mounted shower arm in satin black has a 400mm projection and can work with our selection of shower heads. It instantly creates a luxurious shower experience. The satin black finish is in fact a PVD coating, which will help to make the brassware look flawless for years to come.