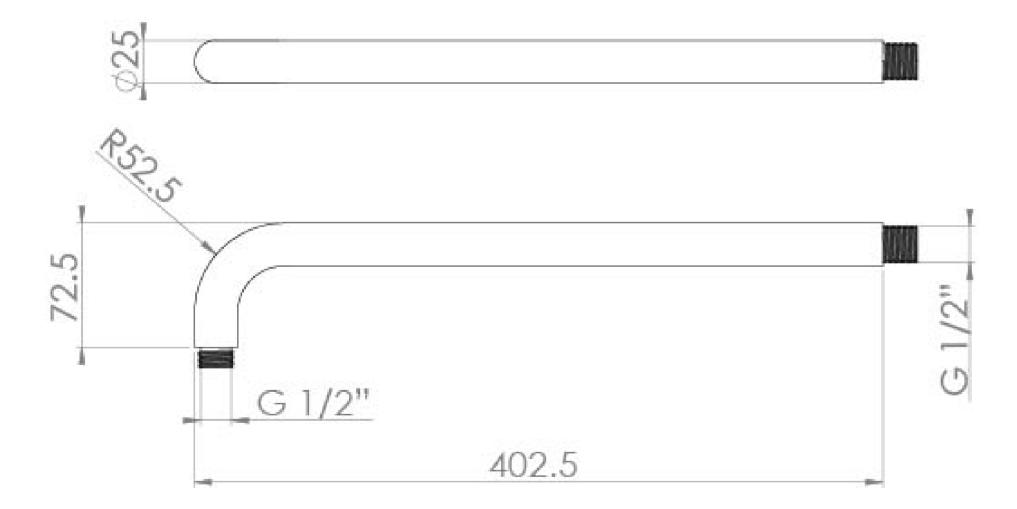

## PRODUCT INFORMATION

Finish: Satin Black (PVD)

Height: 72.5mm

Width: 25mm

**Depth:** 402.5mm

**Material** Brass

Weight 0.37kg

**Guarantee** 5 years

## TECHNICAL DRAWING

Saneux reserves the right to alter the specifications and product range without prior notice. Dimensions are given as a guide only. Dimensions should not be used for surrounding furniture, fixtures and fittings until the product is on site.