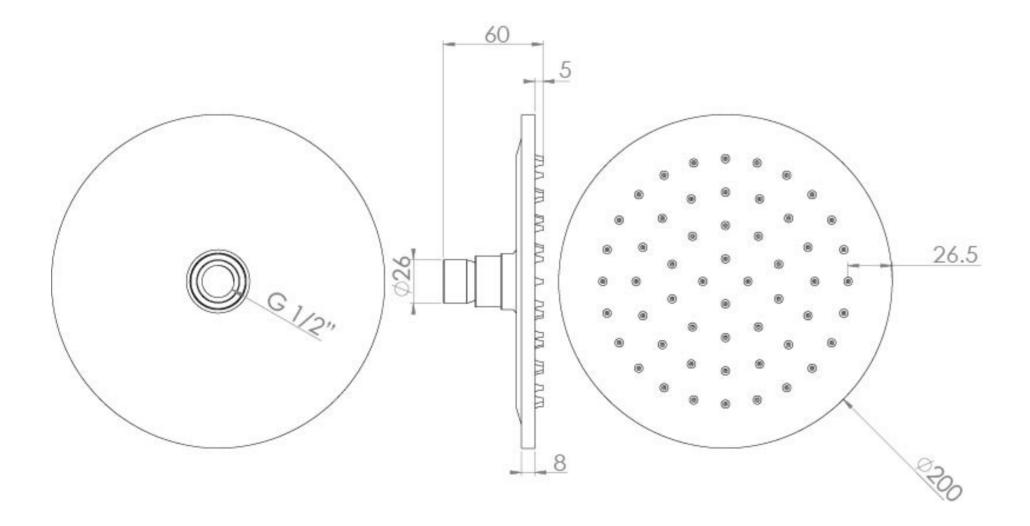

#### PRODUCT INFORMATION

Finish: Brushed Bronze (PVD)

Height: 60mm

Width: 200mm

Depth: 200mm

**Material** Brass

Weight 0.95kg

**Guarantee** 5 years

### TECHNICAL DRAWING

Saneux reserves the right to alter the specifications and product range without prior notice. Dimensions are given as a guide only. Dimensions should not be used for surrounding furniture, fixtures and fittings until the product is on site.