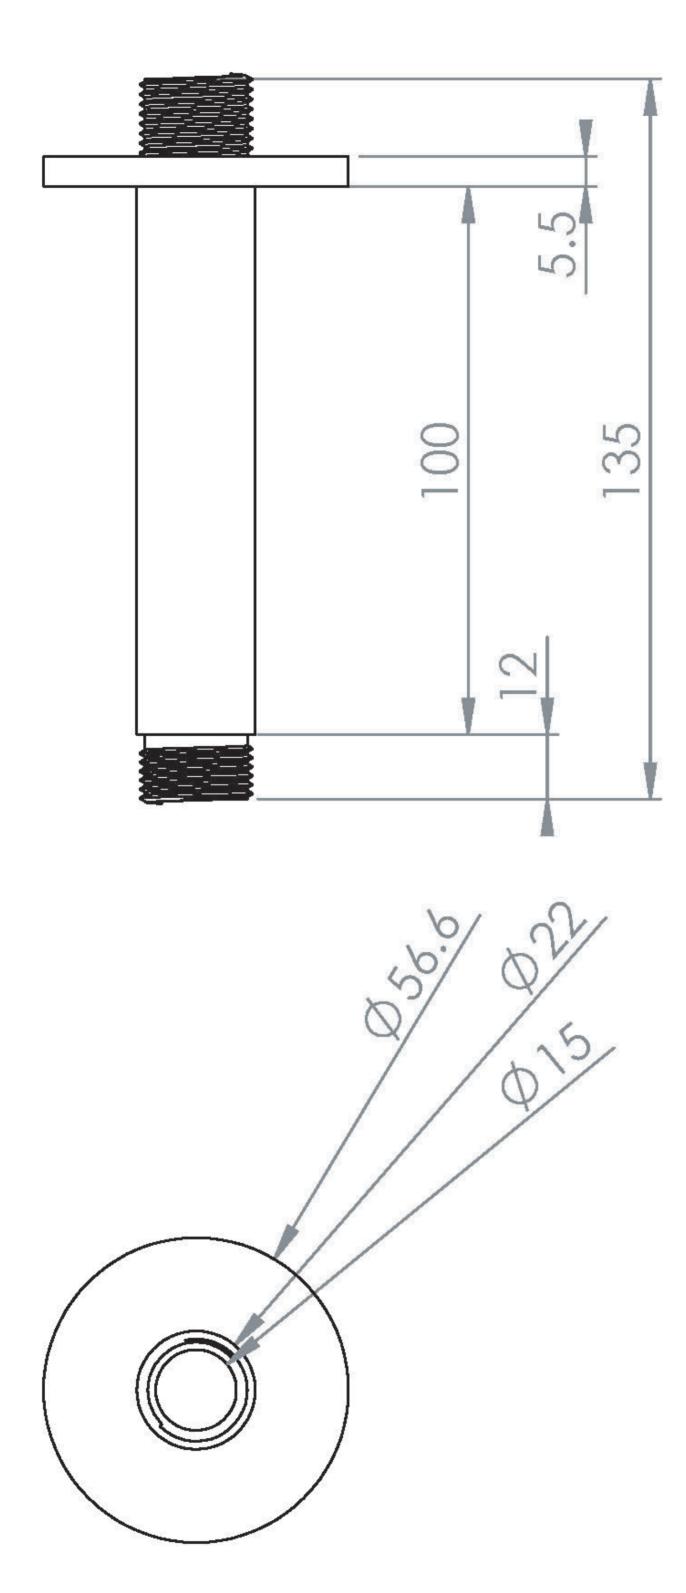

## PRODUCT INFORMATION

**Finish:** Brushed Bronze (PVD)

Height: 105.5mm

Width: 56.6mm

Depth: 56.6mm

**Material** Brass

Weight 0.2kg

**Guarantee** 5 years

## **DESCRIPTION**

The COS collection was designed to create brassware that was both modern and classic to suit any style of bathroom.

The COS ceiling mounted shower arm is only 100mm tall, making it perfect for bathrooms with low ceilings that want a clean minimalist look. It can work with all our shower heads and instantly creates a luxurious rainfall style shower experience.