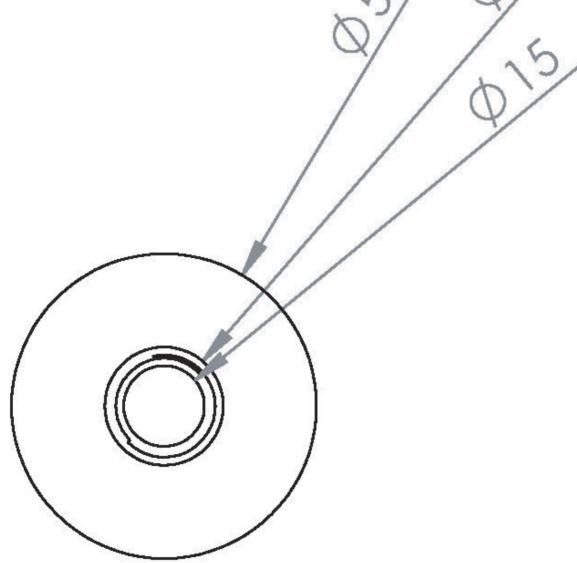

## **PRODUCT INFORMATION**

| Finish:   | Satin Black (PVD) |
|-----------|-------------------|
| Height:   | 105.5mm           |
| Width:    | 56.6mm            |
| Depth:    | 56.6mm            |
| Material  | Brass             |
| Weight    | 0.2kg             |
| Guarantee | 5 years           |

## TECHNICAL DRAWING

50/

Saneux reserves the right to alter the specifications and product range without prior notice. Dimensions are given as a guide only. Dimensions should not be used for surrounding furniture, fixtures and fittings until the product is on site.