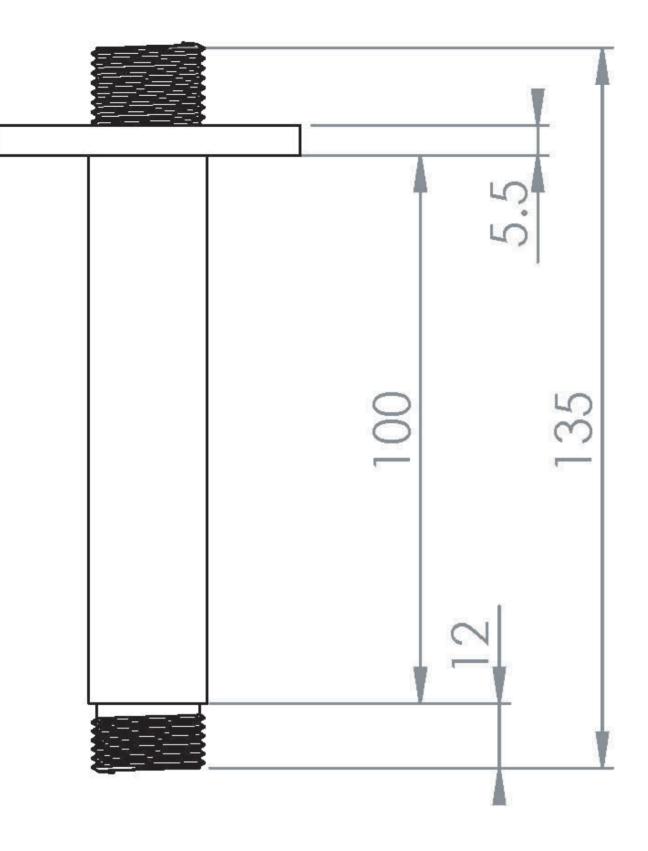

## **PRODUCT INFORMATION**

| Finish:   | Satin Black (PVD) |
|-----------|-------------------|
| Height:   | 105.5mm           |
| Width:    | 56.6mm            |
| Depth:    | 56.6mm            |
| Material  | Brass             |
| Weight    | 0.2kg             |
| Guarantee | 5 years           |

## TECHNICAL DRAWING

50/

Saneux reserves the right to alter the specifications and product range without prior notice. Dimensions are given as a guide only. Dimensions should not be used for surrounding furniture, fixtures and fittings until the product is on site.