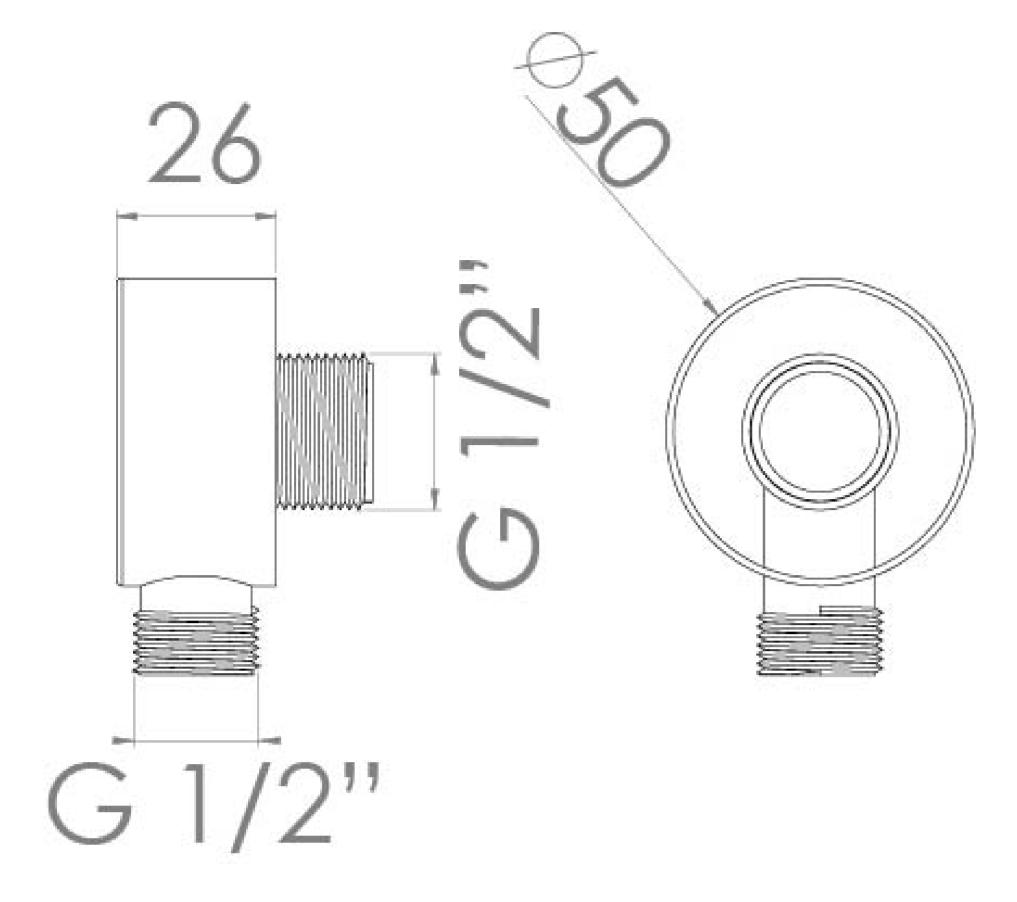

## PRODUCT INFORMATION

**Finish:** Brushed Bronze (PVD)

Height: 50mm

Width: 50mm

Depth: 26mm

**Material** Brass

Weight 0.2kg

Product Code: CO233.BR

## TECHNICAL DRAWING

Saneux reserves the right to alter the specifications and product range without prior notice. Dimensions are given as a guide only. Dimensions should not be used for surrounding furniture, fixtures and fittings until the product is on site.