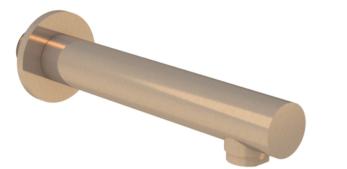

## COS 220MM ROUND BATH SPOUT - BRUSHED BRONZE

## DESCRIPTION

The COS collection was designed to create brassware that was both modern and classic to suit any style of bathroom.

This COS bath spout in brushed bronze is wall mounted, creating a modern look to your bath set up. The brushed brass finish is in fact a PVD coating, which will help to make the brassware look flawless for years to come.