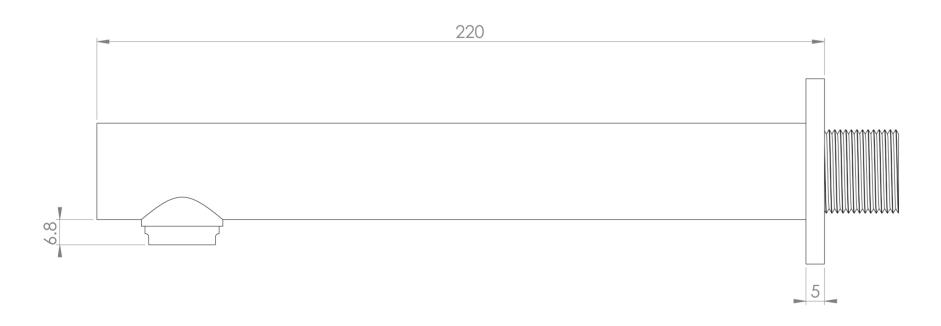

## PRODUCT INFORMATION

Finish: Satin Black (PVD)

Height: 50mm

Width: 50mm

Depth: 165mm

**Material** Brass

Weight 0.3kg

Product Code: CO232.SB

## TECHNICAL DRAWING

Saneux reserves the right to alter the specifications and product range without prior notice. Dimensions are given as a guide only. Dimensions should not be used for surrounding furniture, fixtures and fittings until the product is on site.