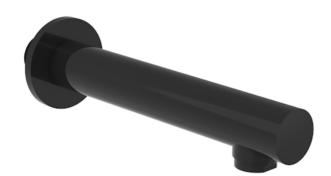

## COS 220MM ROUND BATH SPOUT - SATIN BLACK

## **DESCRIPTION**

The COS collection was designed to create brassware that was both modern and classic to suit any style of bathroom.

This COS bath spout in Satin black is wall mounted, creating a modern look to your bath set up. The brushed brass finish is in fact a PVD coating, which will help to make the brassware look flawless for years to come.