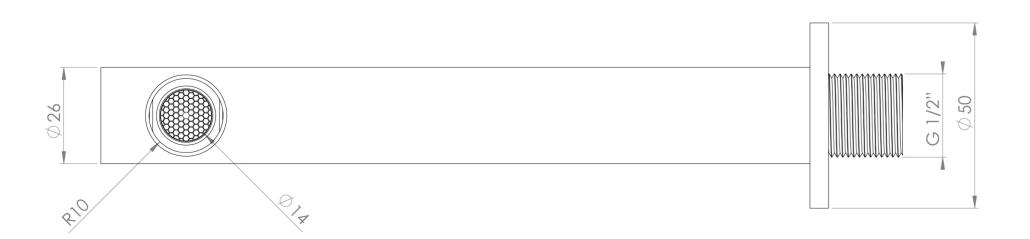

## PRODUCT INFORMATION

Finish: Satin Black (PVD)

Height: 50mm

Width: 50mm

Depth: 165mm

**Material** Brass

Weight 0.3kg

Product Code: CO232.SB

## TECHNICAL DRAWING

Saneux reserves the right to alter the specifications and product range without prior notice. Dimensions are given as a guide only. Dimensions should not be used for surrounding furniture, fixtures and fittings until the product is on site.