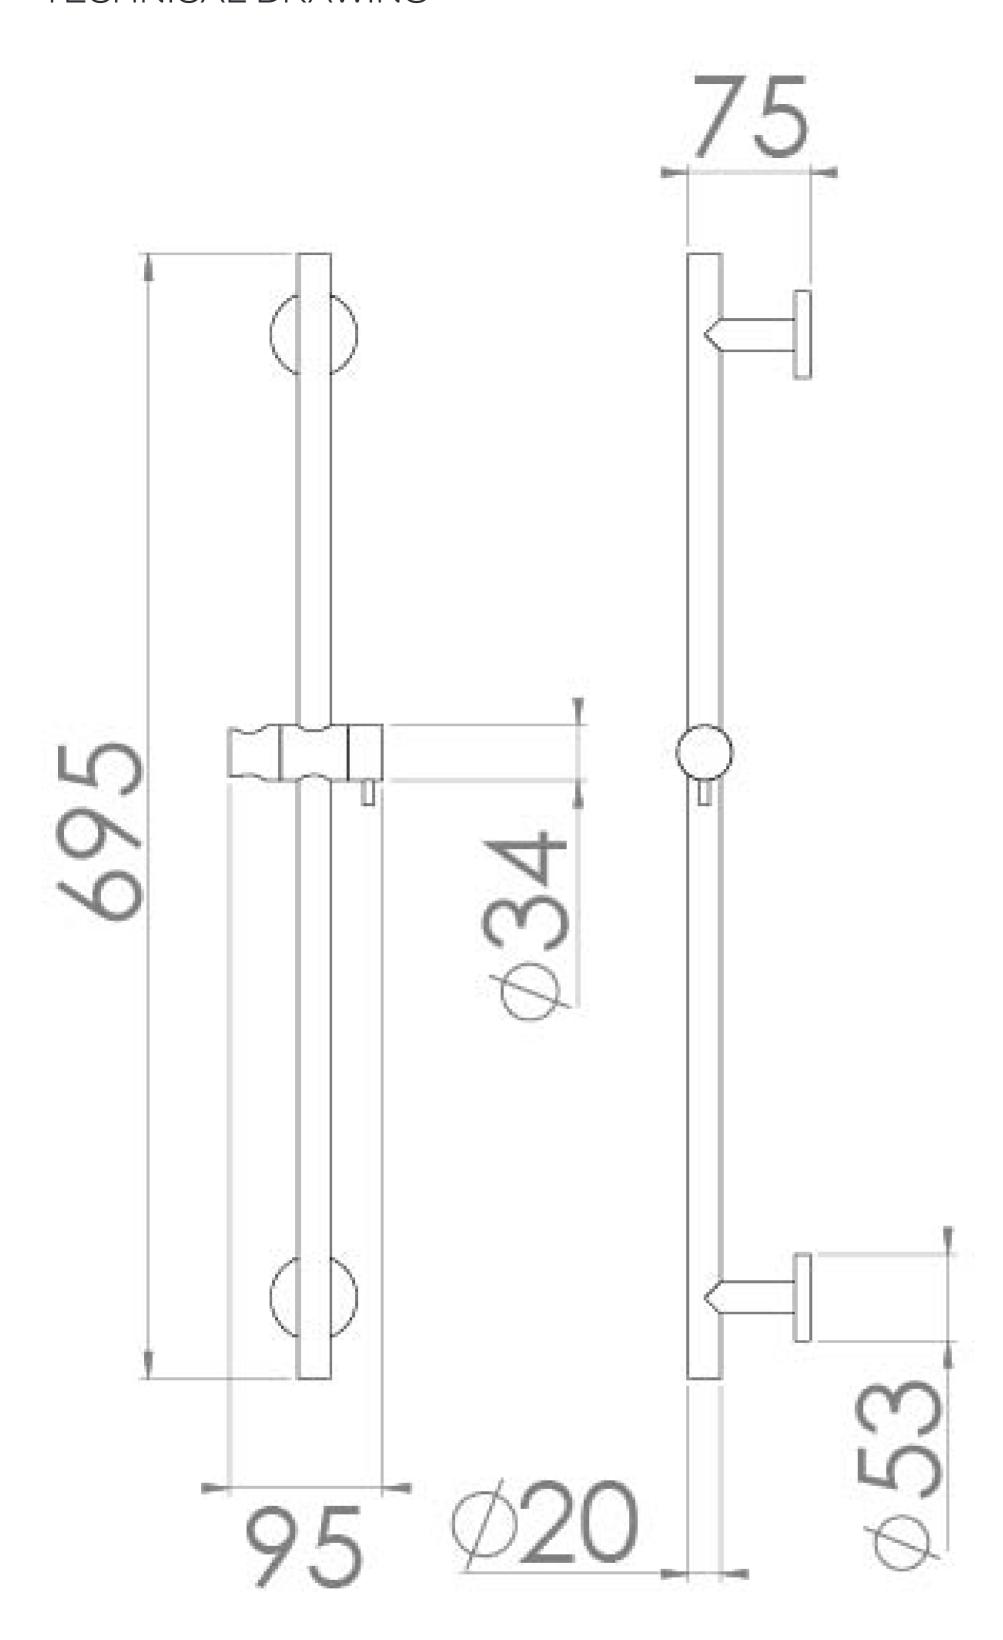

## PRODUCT INFORMATION

**Finish:** Brushed Bronze (PVD)

Height: 695mm

Width: 95mm

Depth: 75mm

**Material** Brass

Weight 1.2kg

**Guarantee** 5 years

The finish is in fact a PVD coating, which will help to make the brassware look flawless for years to come.

Saneux reserves the right to alter the specifications and product range without prior notice. Dimensions are given as a guide only. Dimensions should not be used for surrounding furniture, fixtures and fittings until the product is on site.