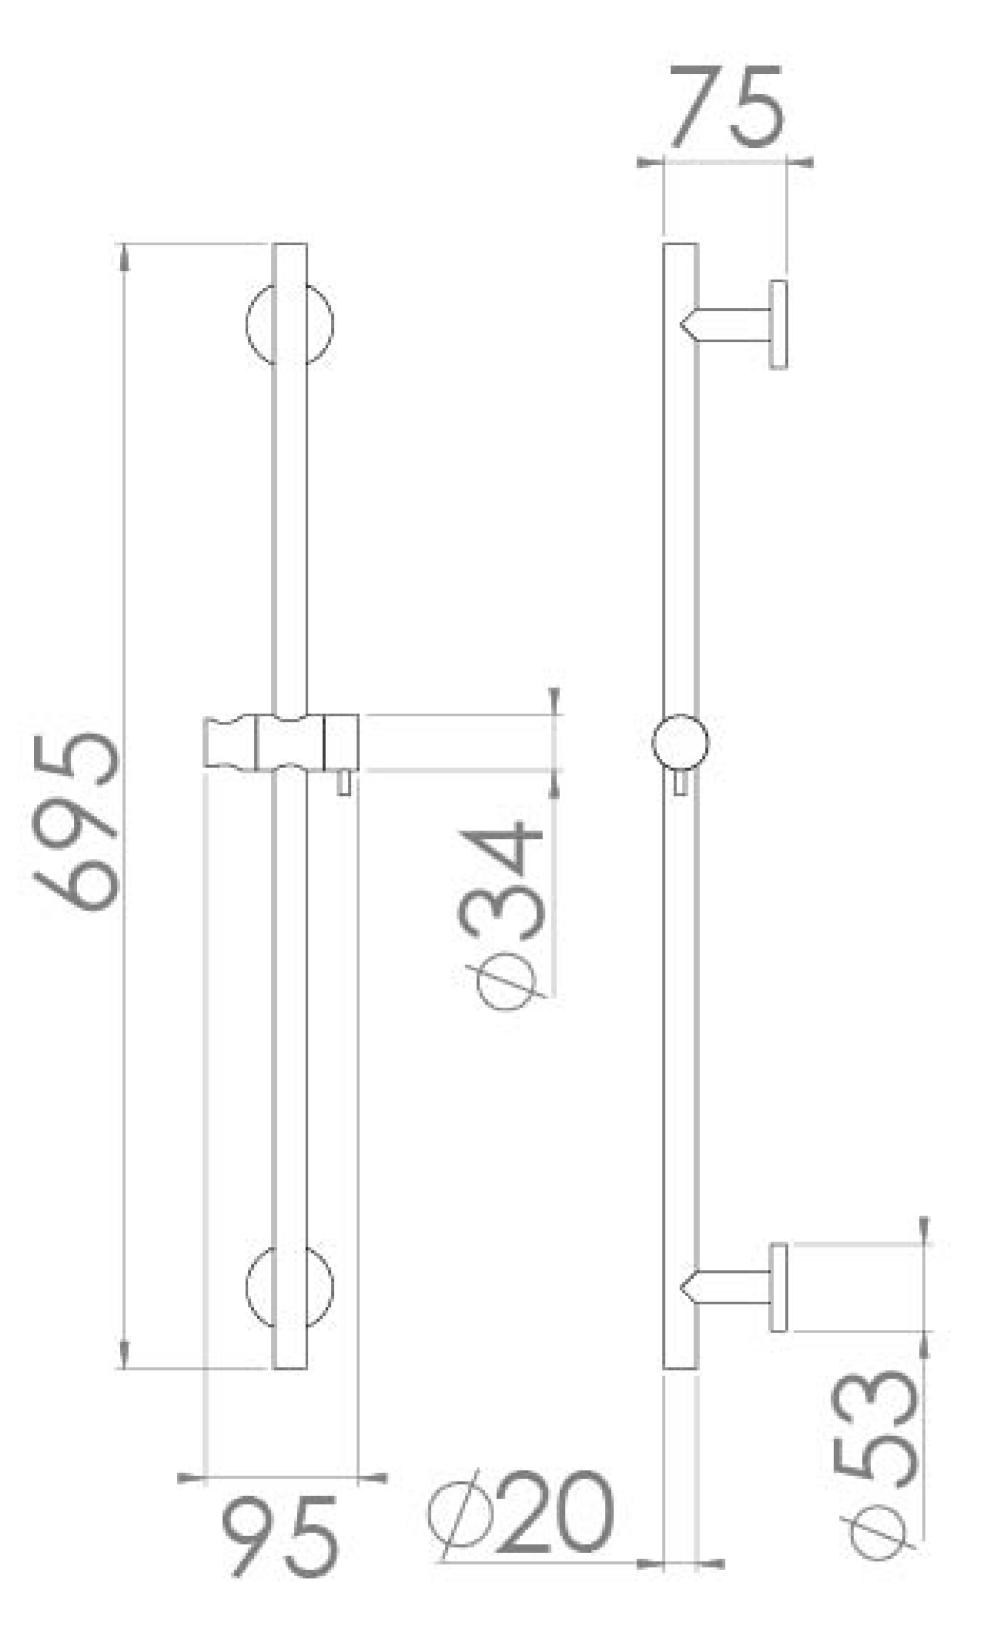

## **PRODUCT INFORMATION**

| Finish:   | Satin Black (PVD) |
|-----------|-------------------|
| Height:   | 695mm             |
| Width:    | 95mm              |
| Depth:    | 75mm              |
| Material  | Brass             |
| Weight    | 1.2kg             |
| Guarantee | 5 years           |

## TECHNICAL DRAWING

Saneux reserves the right to alter the specifications and product range without prior notice. Dimensions are given as a guide only. Dimensions should not be used for surrounding furniture, fixtures and fittings until the product is on site.