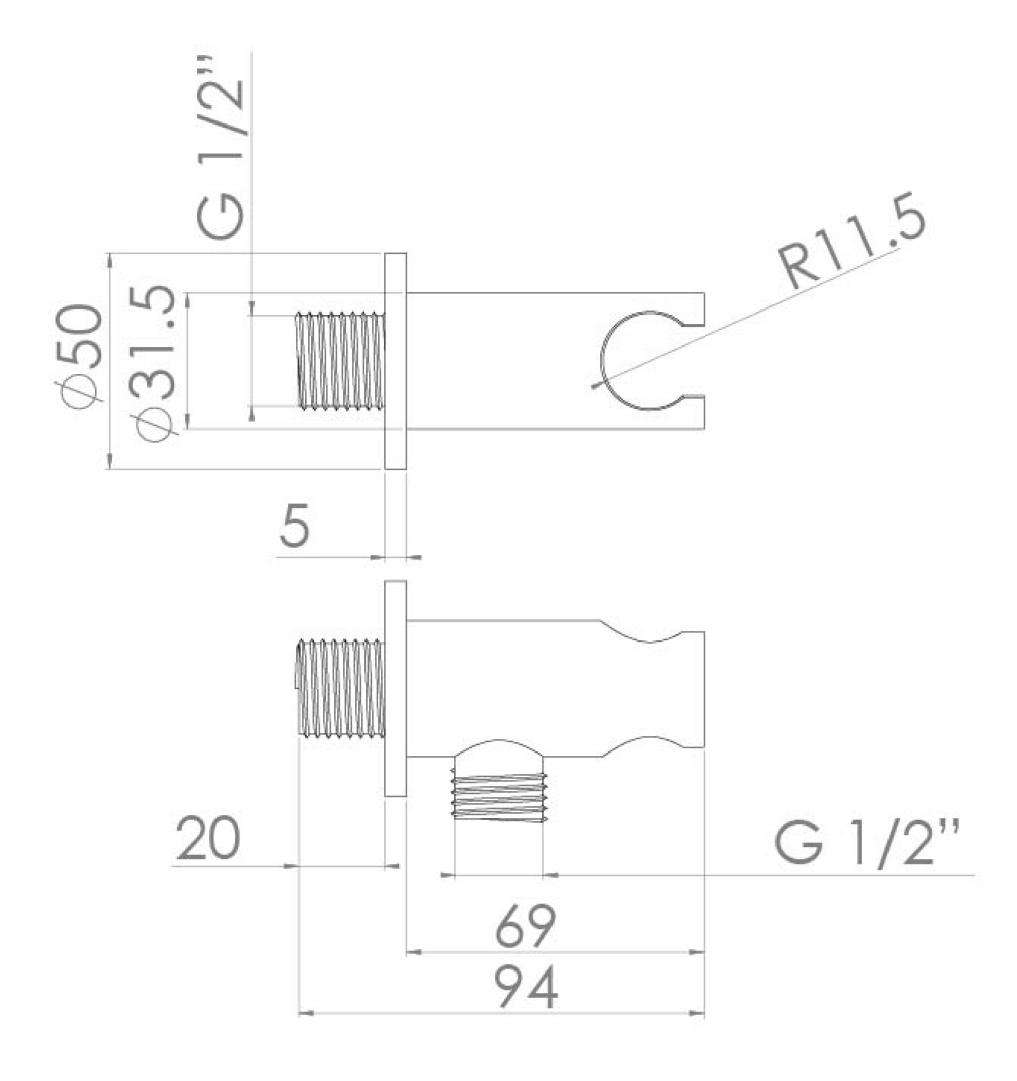

### PRODUCT INFORMATION

**Finish:** Brushed Bronze (PVD)

Height: 31.5mm

Width: 31.5mm

Depth: 69mm

**Material** Brass

Weight 0.35kg

Product Code: CO234.BR

## TECHNICAL DRAWING

Saneux reserves the right to alter the specifications and product range without prior notice. Dimensions are given as a guide only. Dimensions should not be used for surrounding furniture, fixtures and fittings until the product is on site.