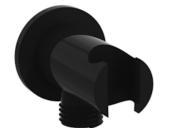

## COS ROUND SHOWER OUTLET ELBOW & HOLDER -SATIN BLACK

Product Code: CO234.SB

## DESCRIPTION

The COS collection was designed to create brassware that was both modern and classic to suit any style of bathroom.

This COS shower outlet elbow & holder in satin black goes in line with our COS shower brassware products, and is to be paired with a handset and shower hose. It is wall mounted and will hold your shower handset perfectly to suit both a shower set up or bath set up.

The finish is in fact a PVD coating, which will help to make the brassware look flawless for years to come.