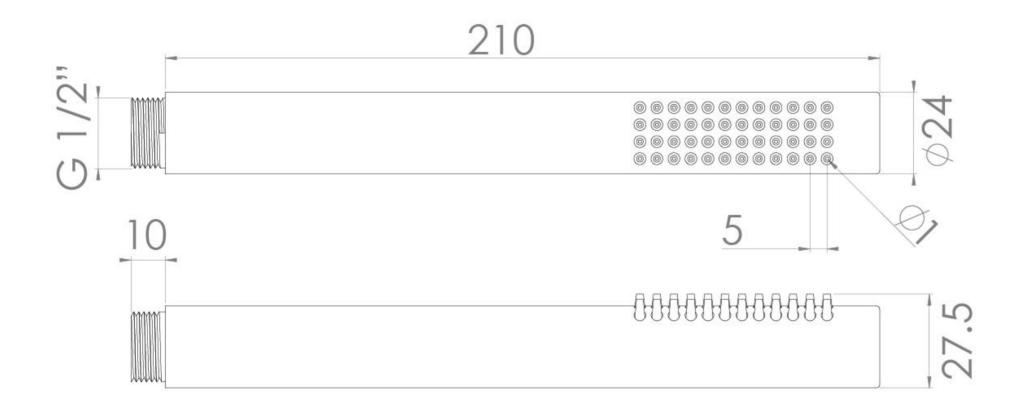

## **PRODUCT INFORMATION**

| Finish:   | Satin Black (PVD) |
|-----------|-------------------|
| Height:   | 210mm             |
| Width:    | 24mm              |
| Depth:    | 27.5mm            |
| Material  | Brass             |
| Weight    | 0.2kg             |
| Guarantee | 5 years           |
|           |                   |

#### **TECHNICAL DRAWING**

Saneux reserves the right to alter the specifications and product range without prior notice. Dimensions are given as a guide only. Dimensions should not be used for surrounding furniture, fixtures and fittings until the product is on site.