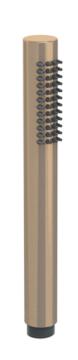

## COS SLIM ROUND SHOWER HANDSET - BRUSHED BRONZE

## DESCRIPTION

The COS collection was designed to create brassware that was both modern and classic to suit any style of bathroom.

This COS handset has a slim design that will make your shower set up feel ultimately minimalist and modern. Pair it with our COS outlet elbow & holder in addition to a shower head, or on its own with a slider shower rail.

The finish is in fact a PVD coating, which will help to make the brassware look flawless for years to come.