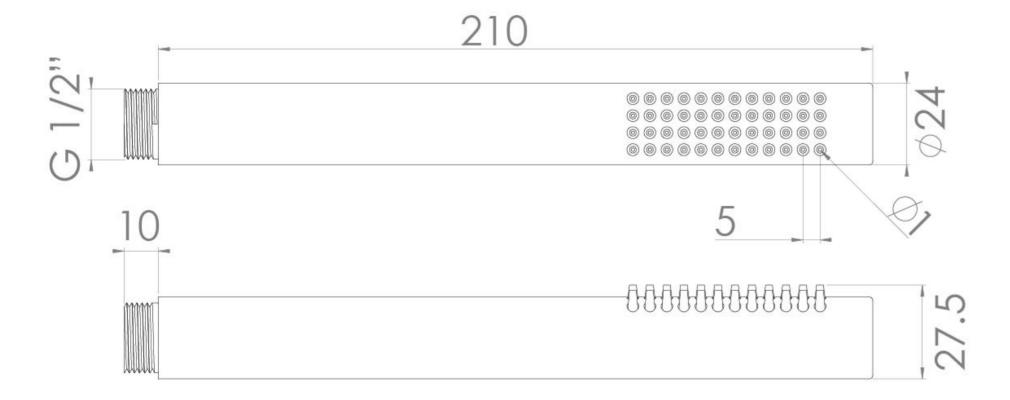

## PRODUCT INFORMATION

**Finish:** Brushed Bronze (PVD)

Height: 210mm

Width: 24mm

**Depth:** 27.5mm

Material Brass

Weight 0.2kg

**Guarantee** 5 years

## TECHNICAL DRAWING

Saneux reserves the right to alter the specifications and product range without prior notice. Dimensions are given as a guide only. Dimensions should not be used for surrounding furniture, fixtures and fittings until the product is on site.