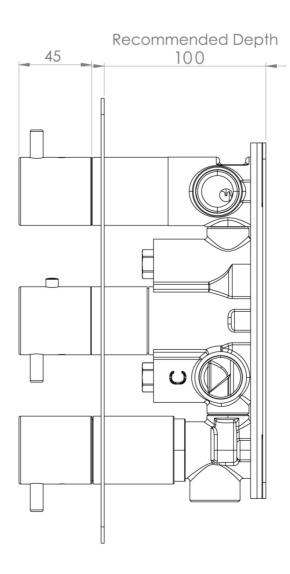

#### TECHNICAL DRAWING

## FLOW RATE

O.5 Bar - Flowrate: 7.8 I/min

O 1 Bar - Flowrate: 16 I/min

O 2 Bar - Flowrate: 22.5 l/min

O 3 Bar - Flowrate: 28.5 I/min

5 Bar - Flowrate: 24.2 I/min

Saneux reserves the right to alter the specifications and product range without prior notice. Dimensions are given as a guide only. Dimensions should not be used for surrounding furniture, fixtures and fittings until the product is on site.