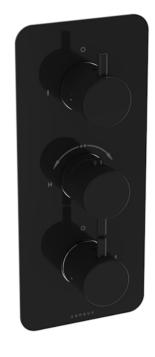

# COS 3 WAY THERMOSTATIC SHOWER VALVE KIT - W/CLASSIC HANDLE - PORTRAIT - SATIN BLACK (PVD)

#### **DESCRIPTION**

The COS collection combines modern and classic styles for versatile bathroom brassware.

This portrait thermostatic valve features 3 outlets to control a shower head, handset, and bath filler. The top and bottom handles manage the on/off function, while the middle handle adjusts the temperature.

Available with three handle styles—Classic, Knurled, and Fluted—and in five finishes: Chrome, Brushed Brass, Brushed Bronze, Brushed Nickel, and Satin Black. The PVD-coated finishes ensure durability.