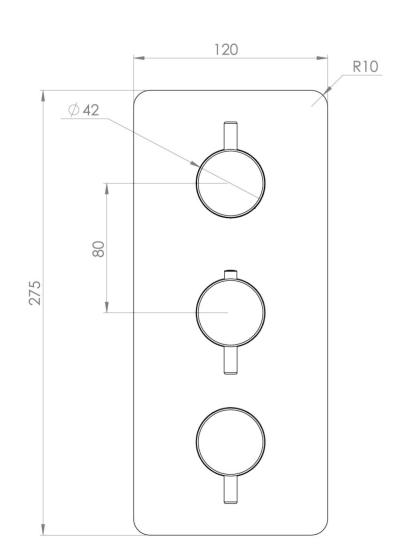

### PRODUCT INFORMATION

Height: 275mm

Width: 120mm

Finish: Satin Black (PVD)

**Guarantee** 5 years

Outlets 3

Product Code: CO321.SB

#### TECHNICAL DRAWING