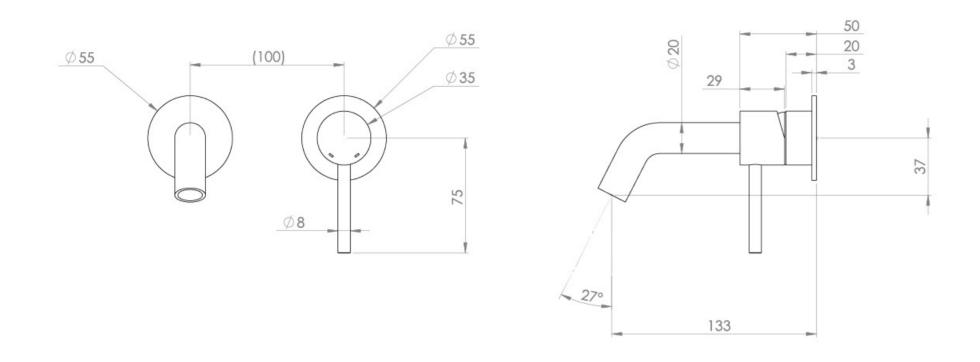

RIPTION

The new Cos basin mixer collection showcases a sleek, streamlined body with an intricately designed spout. It offers three distinct handle options—Classic, Knurled, and Fluted—each available in five stunning finishes: Chrome, Brushed Brass, Brushed Bronze, Brushed Nickel, and Satin Black.

The colored finishes utilize a PVD coating, ensuring superior quality and long-lasting durability.

This wall-mounted basin mixer is available with short, standard, and long spouts, and is designed for use with a basin that has a 0 tap hole or a sit-on basin.

Waste to be purchased separately.

## TECHNICAL DRAWING

## FLOW RATE

- <sup>0</sup> 1 Bar Flowrate: 3.9 l/min
- <sup>0</sup> 2 Bar Flowrate: 4.18 l/min
- <sup>O</sup> 3 Bar Flowrate: 4.18 l/min
- <sup>0</sup> 5 Bar Flowrate: 4.69 l/min



Saneux reserves the right to alter the specifications and product range without prior notice. Dimensions are given as a guide only. Dimensions should not be used for surrounding furniture, fixtures and fittings until the product is on site.

https://saneux.com/products/cos-2-plate-wall-mounted-kit-w-short-spout-130mm-w-classic-handle-satin-black-pvd