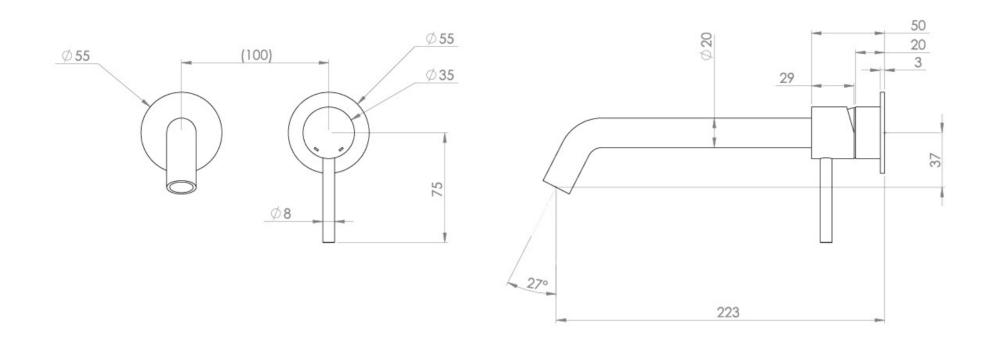

# DESCRIPTION

The new Cos basin mixer collection showcases a sleek, streamlined body with an intricately designed spout. It offers three distinct handle options—Classic, Knurled, and Fluted—each available in five stunning finishes: Chrome, Brushed Brass, Brushed Bronze, Brushed Nickel, and Satin Black.

The colored finishes utilize a PVD coating, ensuring superior quality and long-lasting durability.

This wall-mounted basin mixer is available with short, standard, and long spouts, and is designed for use with a basin that has a 0 tap hole or a sit-on basin.

Waste to be purchased separately.

### TECHNICAL DRAWING

### FLOW RATE

<sup>0</sup> 1 Bar - Flowrate: 3.9 l/min

<sup>0</sup> 2 Bar - Flowrate: 4.18 l/min

O 3 Bar - Flowrate: 4.18 l/min

<sup>0</sup> 5 Bar - Flowrate: 4.69 l/min



Saneux reserves the right to alter the specifications and product range without prior notice. Dimensions are given as a guide only. Dimensions should not be used for surrounding furniture, fixtures and fittings until the product is on site.

https://saneux.com/products/cos-2-plate-wall-mounted-kit-w-long-spout-220mm-w-classic-handle-brushed-nickel-pvd