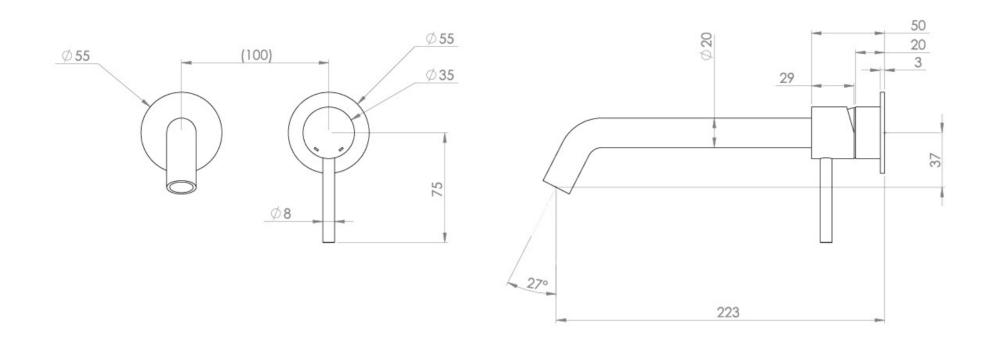

IPTION

Product

The new Cos basin mixer collection showcases a sleek, streamlined body with an intricately designed spout. It offers three distinct handle options—Classic, Knurled, and Fluted—each available in five stunning finishes: Chrome, Brushed Brass, Brushed Bronze, Brushed Nickel, and Satin Black.

The colored finishes utilize a PVD coating, ensuring superior quality and long-lasting durability.

This wall-mounted basin mixer is available with short, standard, and long spouts, and is designed for use with a basin that has a 0 tap hole or a sit-on basin.

Waste to be purchased separately.

## TECHNICAL DRAWING

## FLOW RATE

<sup>0</sup> 1 Bar - Flowrate: 3.9 l/min

<sup>0</sup> 2 Bar - Flowrate: 4.18 l/min

O 3 Bar - Flowrate: 4.18 l/min

<sup>0</sup> 5 Bar - Flowrate: 4.69 l/min



Saneux reserves the right to alter the specifications and product range without prior notice. Dimensions are given as a guide only. Dimensions should not be used for surrounding furniture, fixtures and fittings until the product is on site.

https://saneux.com/products/cos-2-plate-wall-mounted-kit-w-long-spout-220mm-w-classic-handle-brushed-brass-pvd