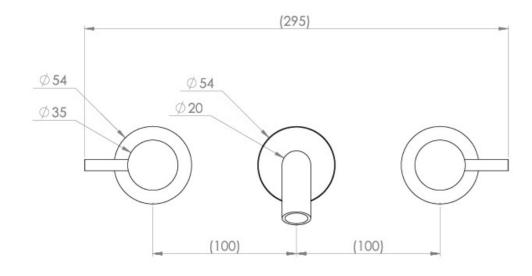

## PRODUCT INFORMATION

| Height:               | 64mm                                                     |
|-----------------------|----------------------------------------------------------|
| Width:                | 295mm                                                    |
| Depth:                | 143mm                                                    |
| Finish:               | Brushed Bronze (PVD)                                     |
| Product Type:         | 3 Piece Basin Mixer Tap, Wall Mounted<br>Basin Mixer Tap |
| Material              | Brass                                                    |
| Waste                 | Not included, purchase separately                        |
| Guarantee             | 5 years                                                  |
| Spout Projection (mm) | 133                                                      |

#### TECHNICAL DRAWING