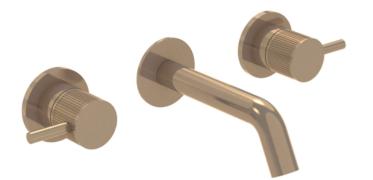

## DESCRIPTION

The new Cos basin mixer collection showcases a sleek, streamlined body with an intricately designed spout. It offers three distinct handle options—Classic, Knurled, and Fluted—each available in five stunning finishes: Chrome, Brushed Brass, Brushed Bronze, Brushed Nickel, and Satin Black.

The colored finishes utilize a PVD coating, ensuring superior quality and long-lasting durability.

This wall-mounted basin mixer is available with short, standard, and long spouts, and is designed for use with a basin that has a 0 tap hole or a sit-on basin.