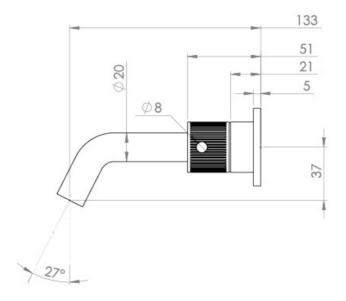

## PRODUCT INFORMATION

| Height:               | 64mm                                                     |
|-----------------------|----------------------------------------------------------|
| Width:                | 295mm                                                    |
| Depth:                | 143mm                                                    |
| Finish:               | Brushed Bronze (PVD)                                     |
| Product Type:         | 3 Piece Basin Mixer Tap, Wall Mounted<br>Basin Mixer Tap |
| Material              | Brass                                                    |
| Waste                 | Not included, purchase separately                        |
| Guarantee             | 5 years                                                  |
| Spout Projection (mm) | 133                                                      |

#### TECHNICAL DRAWING