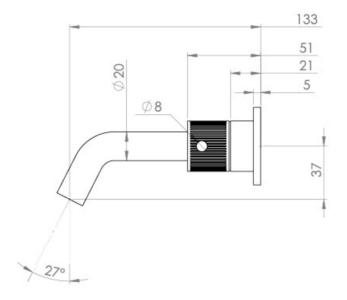

### PRODUCT INFORMATION

| Height:               | 64mm                                                     |
|-----------------------|----------------------------------------------------------|
| Width:                | 295mm                                                    |
| Depth:                | 143mm                                                    |
| Finish:               | Satin Black (PVD)                                        |
| Product Type:         | 3 Piece Basin Mixer Tap, Wall Mounted<br>Basin Mixer Tap |
| Material              | Brass                                                    |
| Waste                 | Not included, purchase separately                        |
| Guarantee             | 5 years                                                  |
| Spout Projection (mm) | 133                                                      |

#### TECHNICAL DRAWING