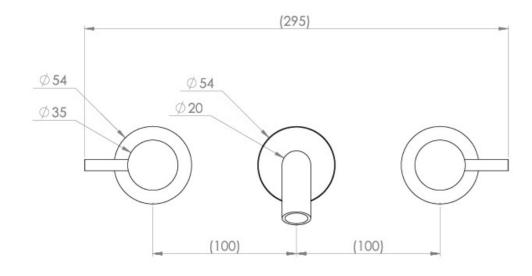

### PRODUCT INFORMATION

| Height:               | 64mm                                                     |
|-----------------------|----------------------------------------------------------|
| Width:                | 295mm                                                    |
| Depth:                | 143mm                                                    |
| Finish:               | Satin Black (PVD)                                        |
| Product Type:         | 3 Piece Basin Mixer Tap, Wall Mounted<br>Basin Mixer Tap |
| Material              | Brass                                                    |
| Waste                 | Not included, purchase separately                        |
| Guarantee             | 5 years                                                  |
| Spout Projection (mm) | 133                                                      |

#### TECHNICAL DRAWING