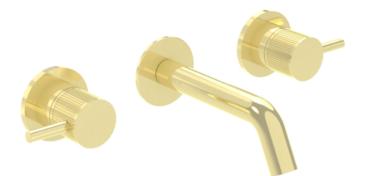

# COS 3 TAP HOLE WALL MOUNTED KIT - W/ SHORT SPOUT (130MM) W/ FLUTED HANDLE - BRUSHED BRASS (PVD)

Product Code: CO304S.FBB

## DESCRIPTION

The new Cos basin mixer collection showcases a sleek, streamlined body with an intricately designed spout. It offers three distinct handle options—Classic, Knurled, and Fluted—each available in five stunning finishes: Chrome, Brushed Brass, Brushed Bronze, Brushed Nickel, and Satin Black.

The colored finishes utilize a PVD coating, ensuring superior quality and long-lasting durability.

This wall-mounted basin mixer is available with short, standard, and long spouts, and is designed for use with a basin that has a 0 tap hole or a sit-on basin.