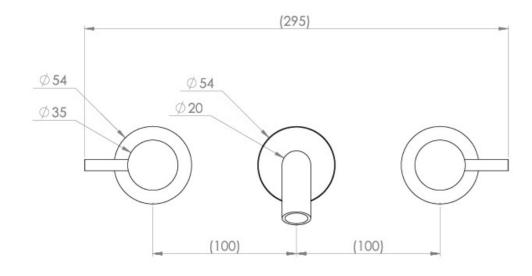

## PRODUCT INFORMATION

| Height:               | 64mm                                                     |
|-----------------------|----------------------------------------------------------|
| Width:                | 295mm                                                    |
| Depth:                | 143mm                                                    |
| Finish:               | Brushed Brass (PVD)                                      |
| Product Type:         | Wall Mounted Basin Mixer Tap, 3 Piece<br>Basin Mixer Tap |
| Material              | Brass                                                    |
| Waste                 | Not included, purchase separately                        |
| Guarantee             | 5 years                                                  |
| Spout Projection (mm) | 133                                                      |

#### TECHNICAL DRAWING