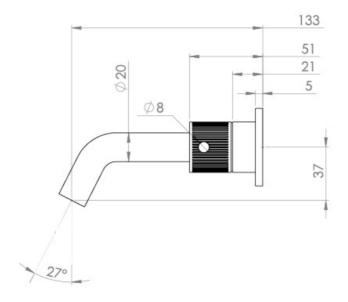

## PRODUCT INFORMATION

| Height:               | 64mm                                                     |
|-----------------------|----------------------------------------------------------|
| Width:                | 295mm                                                    |
| Depth:                | 143mm                                                    |
| Finish:               | Brushed Brass (PVD)                                      |
| Product Type:         | Wall Mounted Basin Mixer Tap, 3 Piece<br>Basin Mixer Tap |
| Material              | Brass                                                    |
| Waste                 | Not included, purchase separately                        |
| Guarantee             | 5 years                                                  |
| Spout Projection (mm) | 133                                                      |

#### TECHNICAL DRAWING