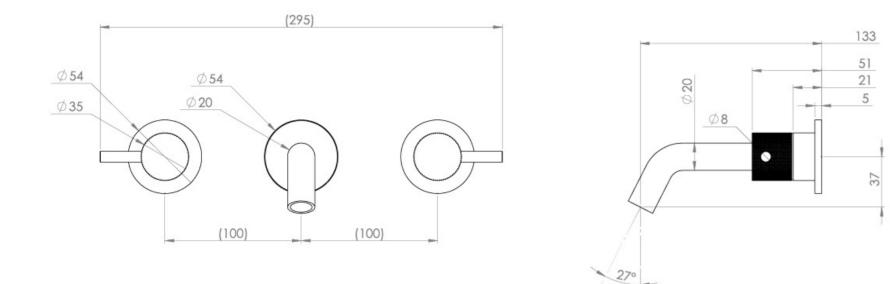

### PRODUCT INFORMATION

| Height:               | 64mm                                                     |
|-----------------------|----------------------------------------------------------|
| Width:                | 295mm                                                    |
| Depth:                | 143mm                                                    |
| Finish:               | Brushed Nickel (PVD)                                     |
| Product Type:         | 3 Piece Basin Mixer Tap, Wall Mounted<br>Basin Mixer Tap |
| Material              | Brass                                                    |
| Waste                 | Not included, purchase separately                        |
| Guarantee             | 5 years                                                  |
| Spout Projection (mm) | 133                                                      |

### TECHNICAL DRAWING