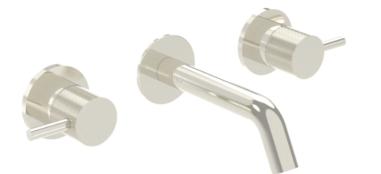

# COS 3 TAP HOLE WALL MOUNTED KIT - W/ SHORT SPOUT (130MM) W/ KNURLED HANDLE - BRUSHED NICKEL (PVD)

Product Code: CO304S.KBN

## DESCRIPTION

The new Cos basin mixer collection showcases a sleek, streamlined body with an intricately designed spout. It offers three distinct handle options—Classic, Knurled, and Fluted—each available in five stunning finishes: Chrome, Brushed Brass, Brushed Bronze, Brushed Nickel, and Satin Black.

The colored finishes utilize a PVD coating, ensuring superior quality and long-lasting durability.

This wall-mounted basin mixer is available with short, standard, and long spouts, and is designed for use with a basin that has a 0 tap hole or a sit-on basin.