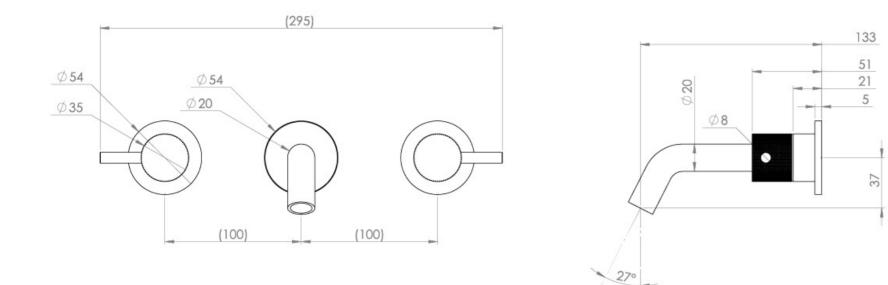

## COS 3 TAP HOLE WALL MOUNTED KIT - W/ SHORT SPOUT (130MM) W/ KNURLED HANDLE - CHROME

Product Code: CO304S.K

| Height:               | 64mm                                                     |
|-----------------------|----------------------------------------------------------|
| Width:                | 295mm                                                    |
| Depth:                | 143mm                                                    |
| Finish:               | Chrome                                                   |
| Product Type:         | Wall Mounted Basin Mixer Tap, 3 Piece<br>Basin Mixer Tap |
| Material              | Brass                                                    |
| Waste                 | Not included, purchase separately                        |
| Guarantee             | 5 years                                                  |
| Spout Projection (mm) | 133                                                      |

## TECHNICAL DRAWING