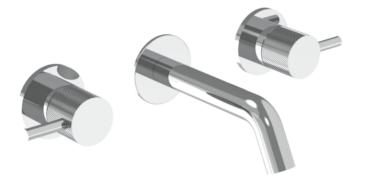

## COS 3 TAP HOLE WALL MOUNTED KIT - W/ SHORT SPOUT (130MM) W/ KNURLED HANDLE - CHROME

Product Code: CO304S.K

| Height:               | 64mm                                                     |
|-----------------------|----------------------------------------------------------|
| Width:                | 295mm                                                    |
| Depth:                | 143mm                                                    |
| Finish:               | Chrome                                                   |
| Product Type:         | Wall Mounted Basin Mixer Tap, 3 Piece<br>Basin Mixer Tap |
| Material              | Brass                                                    |
| Waste                 | Not included, purchase separately                        |
| Guarantee             | 5 years                                                  |
| Spout Projection (mm) | 133                                                      |

## DESCRIPTION

The new Cos basin mixer collection showcases a sleek, streamlined body with an intricately designed spout. It offers three distinct handle options—Classic, Knurled, and Fluted—each available in five stunning finishes: Chrome, Brushed Brass, Brushed Bronze, Brushed Nickel, and Satin Black.

The colored finishes utilize a PVD coating, ensuring superior quality and long-lasting durability.

This wall-mounted basin mixer is available with short, standard, and long spouts, and is designed for use with a basin that has a 0 tap hole or a sit-on basin.