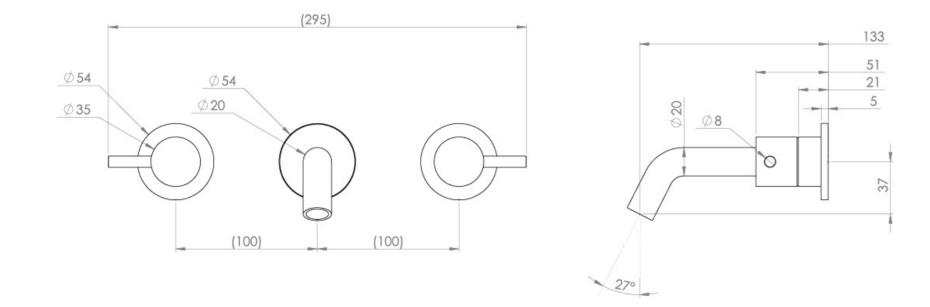

## PRODUCT INFORMATION

| Height:               | 64mm                                                     |
|-----------------------|----------------------------------------------------------|
| Width:                | 295mm                                                    |
| Depth:                | 143mm                                                    |
| Finish:               | Brushed Bronze (PVD)                                     |
| Product Type:         | Wall Mounted Basin Mixer Tap, 3 Piece<br>Basin Mixer Tap |
| Material              | Brass                                                    |
| Waste                 | Not included, purchase separately                        |
| Guarantee             | 5 years                                                  |
| Spout Projection (mm) | 133                                                      |