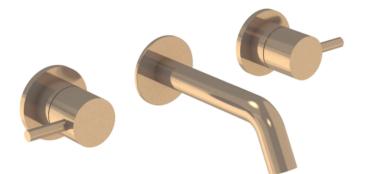

## COS 3 TAP HOLE WALL MOUNTED KIT - W/ SHORT SPOUT (130MM) W/ CLASSIC HANDLE - BRUSHED BRONZE (PVD)

Product Code: CO304S.BR

## DESCRIPTION

The new Cos basin mixer collection showcases a sleek, streamlined body with an intricately designed spout. It offers three distinct handle options—Classic, Knurled, and Fluted—each available in five stunning finishes: Chrome, Brushed Brass, Brushed Bronze, Brushed Nickel, and Satin Black.

The colored finishes utilize a PVD coating, ensuring superior quality and long-lasting durability.

This wall-mounted basin mixer is available with short, standard, and long spouts, and is designed for use with a basin that has a 0 tap hole or a sit-on basin.