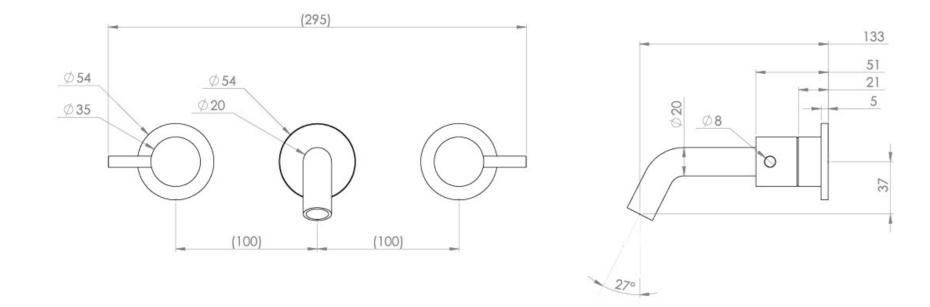

## PRODUCT INFORMATION

| Height:               | 64mm                                                     |
|-----------------------|----------------------------------------------------------|
| Width:                | 295mm                                                    |
| Depth:                | 143mm                                                    |
| Finish:               | Brushed Nickel (PVD)                                     |
| Product Type:         | 3 Piece Basin Mixer Tap, Wall Mounted<br>Basin Mixer Tap |
| Material              | Brass                                                    |
| Waste                 | Not included, purchase separately                        |
| Guarantee             | 5 years                                                  |
| Spout Projection (mm) | 133                                                      |

The colored finishes utilize a PVD coating, ensuring superior quality and long-lasting durability.

This wall-mounted basin mixer is available with short, standard, and long spouts, and is designed for use with a basin that has a 0 tap hole or a sit-on basin.