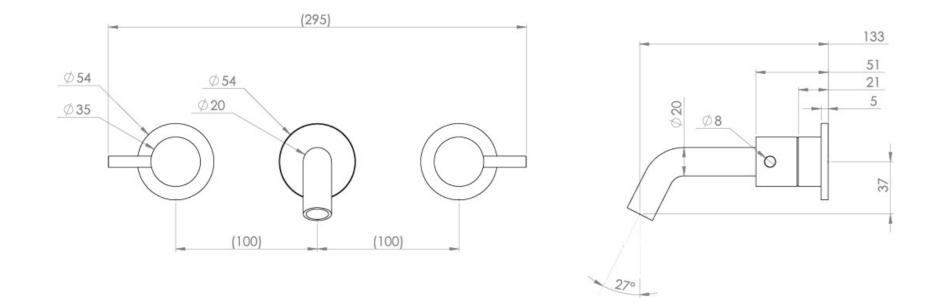

## PRODUCT INFORMATION

| Height:               | 64mm                                                     |
|-----------------------|----------------------------------------------------------|
| Width:                | 295mm                                                    |
| Depth:                | 143mm                                                    |
| Finish:               | Brushed Brass (PVD)                                      |
| Product Type:         | 3 Piece Basin Mixer Tap, Wall Mounted<br>Basin Mixer Tap |
| Material              | Brass                                                    |
| Waste                 | Not included, purchase separately                        |
| Guarantee             | 5 years                                                  |
| Spout Projection (mm) | 133                                                      |