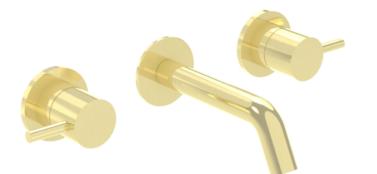

## COS 3 TAP HOLE WALL MOUNTED KIT - W/ SHORT SPOUT (130MM) W/ CLASSIC HANDLE - BRUSHED BRASS (PVD)

Product Code: CO304S.BB

## DESCRIPTION

The new Cos basin mixer collection showcases a sleek, streamlined body with an intricately designed spout. It offers three distinct handle options—Classic, Knurled, and Fluted—each available in five stunning finishes: Chrome, Brushed Brass, Brushed Bronze, Brushed Nickel, and Satin Black.

The colored finishes utilize a PVD coating, ensuring superior quality and long-lasting durability.

This wall-mounted basin mixer is available with short, standard, and long spouts, and is designed for use with a basin that has a 0 tap hole or a sit-on basin.