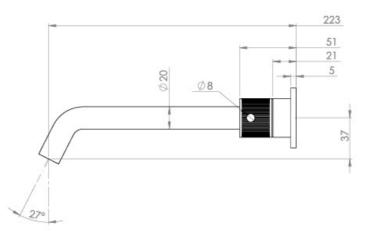

### PRODUCT INFORMATION

| Height:               | 64mm                                                   |
|-----------------------|--------------------------------------------------------|
| Width:                | 295mm                                                  |
| Depth:                | 233mm                                                  |
| Finish:               | Brushed Bronze (PVD)                                   |
| Product Type:         | Wall Mounted Basin Mixer Tap, Deck<br>Mounted Bath Tap |
| Material              | Brass                                                  |
| Waste                 | Not included, purchase separately                      |
| Guarantee             | 5 years                                                |
| Spout Projection (mm) | 223                                                    |

## TECHNICAL DRAWING