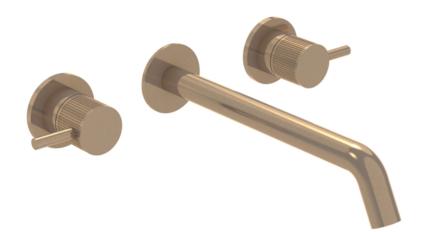

# COS 3 TAP HOLE WALL MOUNTED KIT - W/ LONG SPOUT (220MM) W/ FLUTED HANDLE - BRUSHED BRONZE (PVD)

Product Code: CO304L.FBR

#### DESCRIPTION

The new Cos basin mixer collection showcases a sleek, streamlined body with an intricately designed spout. It offers three distinct handle options—Classic, Knurled, and Fluted—each available in five stunning finishes: Chrome, Brushed Brass, Brushed Bronze, Brushed Nickel, and Satin Black.

The colored finishes utilize a PVD coating, ensuring superior quality and long-lasting durability.

This wall-mounted basin mixer is available with short, standard, and long spouts, and is designed for use with a basin that has a 0 tap hole or a sit-on basin.