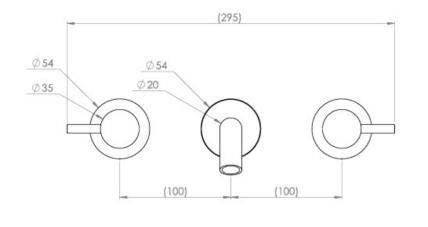

### PRODUCT INFORMATION

| Height:               | 64mm                                                   |
|-----------------------|--------------------------------------------------------|
| Width:                | 295mm                                                  |
| Depth:                | 233mm                                                  |
| Finish:               | Brushed Bronze (PVD)                                   |
| Product Type:         | Wall Mounted Basin Mixer Tap, Deck<br>Mounted Bath Tap |
| Material              | Brass                                                  |
| Waste                 | Not included, purchase separately                      |
| Guarantee             | 5 years                                                |
| Spout Projection (mm) | 223                                                    |

## TECHNICAL DRAWING