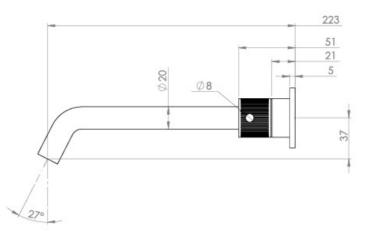

### PRODUCT INFORMATION

| Height:               | 64mm                                                     |
|-----------------------|----------------------------------------------------------|
| Width:                | 295mm                                                    |
| Depth:                | 233mm                                                    |
| Finish:               | Brushed Nickel (PVD)                                     |
| Product Type:         | 3 Piece Basin Mixer Tap, Wall Mounted<br>Basin Mixer Tap |
| Material              | Brass                                                    |
| Waste                 | Not included, purchase separately                        |
| Guarantee             | 5 years                                                  |
| Spout Projection (mm) | 223                                                      |

## TECHNICAL DRAWING