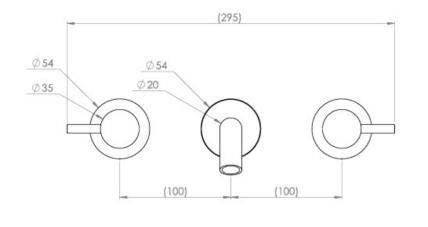

### PRODUCT INFORMATION

| Height:               | 64mm                                                     |
|-----------------------|----------------------------------------------------------|
| Width:                | 295mm                                                    |
| Depth:                | 233mm                                                    |
| Finish:               | Brushed Nickel (PVD)                                     |
| Product Type:         | 3 Piece Basin Mixer Tap, Wall Mounted<br>Basin Mixer Tap |
| Material              | Brass                                                    |
| Waste                 | Not included, purchase separately                        |
| Guarantee             | 5 years                                                  |
| Spout Projection (mm) | 223                                                      |

## TECHNICAL DRAWING