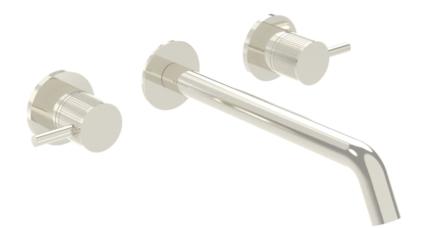

# COS 3 TAP HOLE WALL MOUNTED KIT - W/ LONG SPOUT (220MM) W/ FLUTED HANDLE - BRUSHED NICKEL (PVD)

Product Code: CO304L.FBN

#### DESCRIPTION

The new Cos basin mixer collection showcases a sleek, streamlined body with an intricately designed spout. It offers three distinct handle options—Classic, Knurled, and Fluted—each available in five stunning finishes: Chrome, Brushed Brass, Brushed Bronze, Brushed Nickel, and Satin Black.