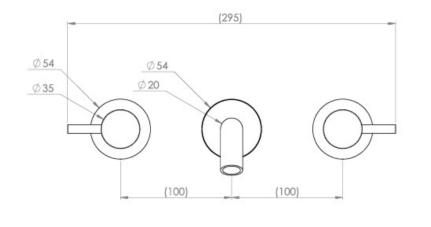

## PRODUCT INFORMATION

| Height:               | 64mm                                                     |
|-----------------------|----------------------------------------------------------|
| Width:                | 295mm                                                    |
| Depth:                | 233mm                                                    |
| Finish:               | Brushed Brass (PVD)                                      |
| Product Type:         | 3 Piece Basin Mixer Tap, Wall Mounted<br>Basin Mixer Tap |
| Material              | Brass                                                    |
| Waste                 | Not included, purchase separately                        |
| Guarantee             | 5 years                                                  |
| Spout Projection (mm) | 223                                                      |

# TECHNICAL DRAWING