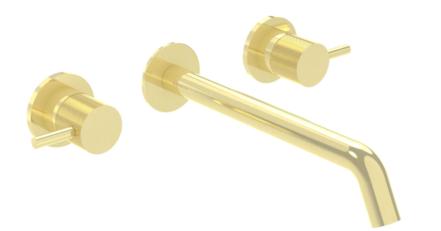

# COS 3 TAP HOLE WALL MOUNTED KIT - W/ LONG SPOUT (220MM) W/ KNURLED HANDLE - BRUSHED BRASS (PVD)

Product Code: CO304L.KBB

### DESCRIPTION

The new Cos basin mixer collection showcases a sleek, streamlined body with an intricately designed spout. It offers three distinct handle options—Classic, Knurled, and Fluted—each available in five stunning finishes: Chrome, Brushed Brass, Brushed Bronze, Brushed Nickel, and Satin Black.

The colored finishes utilize a PVD coating, ensuring superior quality and long-lasting durability.

This wall-mounted basin mixer is available with short, standard, and long spouts, and is designed for use with a basin that has a 0 tap hole or a sit-on basin.