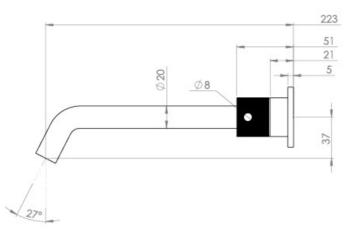

## PRODUCT INFORMATION

| Height:               | 64mm                                                     |
|-----------------------|----------------------------------------------------------|
| Width:                | 295mm                                                    |
| Depth:                | 233mm                                                    |
| Finish:               | Brushed Brass (PVD)                                      |
| Product Type:         | 3 Piece Basin Mixer Tap, Wall Mounted<br>Basin Mixer Tap |
| Material              | Brass                                                    |
| Waste                 | Not included, purchase separately                        |
| Guarantee             | 5 years                                                  |
| Spout Projection (mm) | 223                                                      |

# TECHNICAL DRAWING