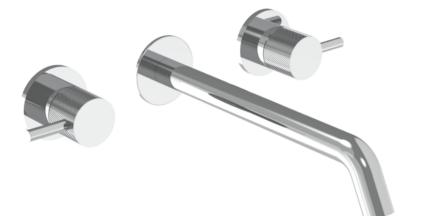

#### DESCRIPTION

The new Cos basin mixer collection showcases a sleek, streamlined body with an intricately designed spout. It offers three distinct handle options—Classic, Knurled, and Fluted—each available in five stunning finishes: Chrome, Brushed Brass, Brushed Bronze, Brushed Nickel, and Satin Black.

The colored finishes utilize a PVD coating, ensuring superior quality and long-lasting durability.

This wall-mounted basin mixer is available with short, standard, and long spouts, and is designed for use with a basin that has a 0 tap hole or a sit-on basin.