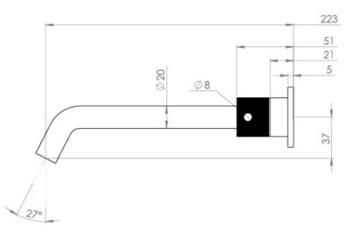

#### PRODUCT INFORMATION

| Height:               | 64mm                                                     |
|-----------------------|----------------------------------------------------------|
| Width:                | 295mm                                                    |
| Depth:                | 233mm                                                    |
| Finish:               | Chrome                                                   |
| Product Type:         | Wall Mounted Basin Mixer Tap, 3 Piece<br>Basin Mixer Tap |
| Material              | Brass                                                    |
| Waste                 | Not included, purchase separately                        |
| Guarantee             | 5 years                                                  |
| Spout Projection (mm) | 223                                                      |

## TECHNICAL DRAWING