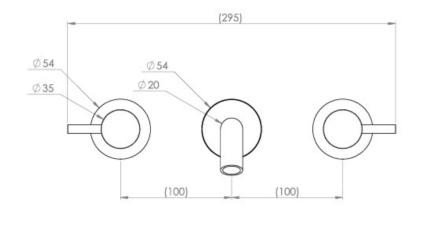

#### PRODUCT INFORMATION

| Height:               | 64mm                                                     |
|-----------------------|----------------------------------------------------------|
| Width:                | 295mm                                                    |
| Depth:                | 233mm                                                    |
| Finish:               | Chrome                                                   |
| Product Type:         | Wall Mounted Basin Mixer Tap, 3 Piece<br>Basin Mixer Tap |
| Material              | Brass                                                    |
| Waste                 | Not included, purchase separately                        |
| Guarantee             | 5 years                                                  |
| Spout Projection (mm) | 223                                                      |

## TECHNICAL DRAWING