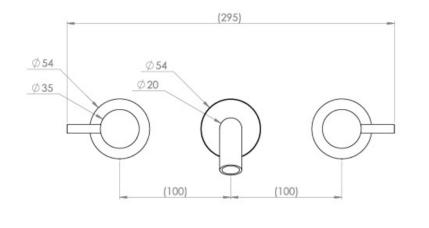

### PRODUCT INFORMATION

| Height:               | 64mm                                                     |
|-----------------------|----------------------------------------------------------|
| Width:                | 295mm                                                    |
| Depth:                | 233mm                                                    |
| Finish:               | Brushed Brass (PVD)                                      |
| Product Type:         | Wall Mounted Basin Mixer Tap, 3 Piece<br>Basin Mixer Tap |
| Material              | Brass                                                    |
| Waste                 | Not included, purchase separately                        |
| Guarantee             | 5 years                                                  |
| Spout Projection (mm) | 223                                                      |

## TECHNICAL DRAWING