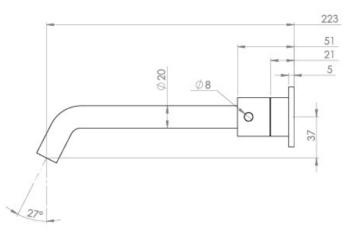

### PRODUCT INFORMATION

| Height:               | 64mm                                                     |
|-----------------------|----------------------------------------------------------|
| Width:                | 295mm                                                    |
| Depth:                | 233mm                                                    |
| Finish:               | Brushed Brass (PVD)                                      |
| Product Type:         | Wall Mounted Basin Mixer Tap, 3 Piece<br>Basin Mixer Tap |
| Material              | Brass                                                    |
| Waste                 | Not included, purchase separately                        |
| Guarantee             | 5 years                                                  |
| Spout Projection (mm) | 223                                                      |

## TECHNICAL DRAWING