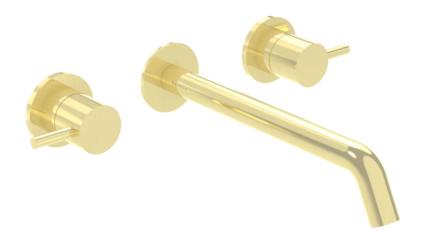

# COS 3 TAP HOLE WALL MOUNTED KIT - W/ LONG SPOUT (220MM) W/ CLASSIC HANDLE - BRUSHED BRASS (PVD)

Product Code: CO304L.BB

#### DESCRIPTION

The new Cos basin mixer collection showcases a sleek, streamlined body with an intricately designed spout. It offers three distinct handle options—Classic, Knurled, and Fluted—each available in five stunning finishes: Chrome, Brushed Brass, Brushed Bronze, Brushed Nickel, and Satin Black.

The colored finishes utilize a PVD coating, ensuring superior quality and long-lasting durability.

This wall-mounted basin mixer is available with short, standard, and long spouts, and is designed for use with a basin that has a 0 tap hole or a sit-on basin.