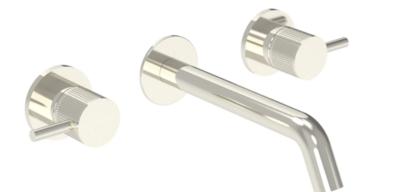

# COS 3 TAP HOLE WALL MOUNTED KIT - W/ CLASSIC SPOUT (170MM) W/ FLUTED HANDLE - BRUSHED NICKEL (PVD)

Product Code: CO304.FBN

## DESCRIPTION

The new Cos basin mixer collection showcases a sleek, streamlined body with an intricately designed spout. It offers three distinct handle options—Classic, Knurled, and Fluted—each available in five stunning finishes: Chrome, Brushed Brass, Brushed Bronze, Brushed Nickel, and Satin Black.

The colored finishes utilize a PVD coating, ensuring superior quality and long-lasting durability.

This wall-mounted basin mixer is available with short, standard, and long spouts, and is designed for use with a basin that has a 0 tap hole or a sit-on basin.