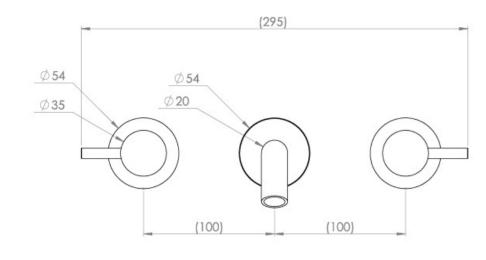

## PRODUCT INFORMATION

| Height:               | 64mm                                                     |
|-----------------------|----------------------------------------------------------|
| Width:                | 295mm                                                    |
| Depth:                | 183mm                                                    |
| Finish:               | Brushed Nickel (PVD)                                     |
| Product Type:         | 3 Piece Basin Mixer Tap, Wall Mounted<br>Basin Mixer Tap |
| Material              | Brass                                                    |
| Waste                 | Not included, purchase separately                        |
| Guarantee             | 5 years                                                  |
| Spout Projection (mm) | 173                                                      |

### TECHNICAL DRAWING