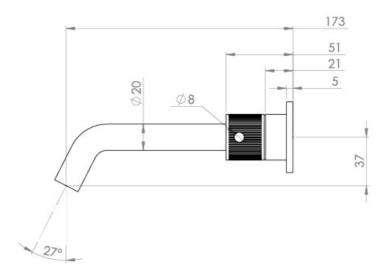

## PRODUCT INFORMATION

| Height:               | 64mm                                                     |
|-----------------------|----------------------------------------------------------|
| Width:                | 295mm                                                    |
| Depth:                | 183mm                                                    |
| Finish:               | Brushed Nickel (PVD)                                     |
| Product Type:         | 3 Piece Basin Mixer Tap, Wall Mounted<br>Basin Mixer Tap |
| Material              | Brass                                                    |
| Waste                 | Not included, purchase separately                        |
| Guarantee             | 5 years                                                  |
| Spout Projection (mm) | 173                                                      |

### TECHNICAL DRAWING