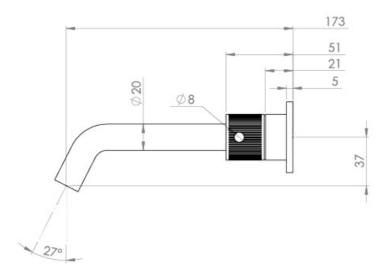

#### **PRODUCT INFORMATION**

| Height:               | 64mm                                                     |
|-----------------------|----------------------------------------------------------|
| Width:                | 295mm                                                    |
| Depth:                | 183mm                                                    |
| Finish:               | Chrome                                                   |
| Product Type:         | 3 Piece Basin Mixer Tap, Wall Mounted<br>Basin Mixer Tap |
| Material              | Brass                                                    |
| Waste                 | Not included, purchase separately                        |
| Guarantee             | 5 years                                                  |
| Spout Projection (mm) | 173                                                      |

### TECHNICAL DRAWING