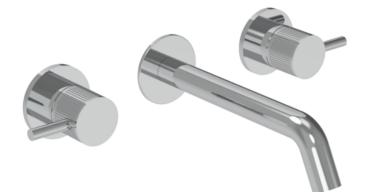

# COS 3 TAP HOLE WALL MOUNTED KIT - W/ CLASSIC SPOUT (170MM) W/ FLUTED HANDLE - CHROME

Product Code: CO304.F

## DESCRIPTION

The new Cos basin mixer collection showcases a sleek, streamlined body with an intricately designed spout. It offers three distinct handle options—Classic, Knurled, and Fluted—each available in five stunning finishes: Chrome, Brushed Brass, Brushed Bronze, Brushed Nickel, and Satin Black.

The colored finishes utilize a PVD coating, ensuring superior quality and long-lasting durability.

This wall-mounted basin mixer is available with short, standard, and long spouts, and is designed for use with a basin that has a 0 tap hole or a sit-on basin.