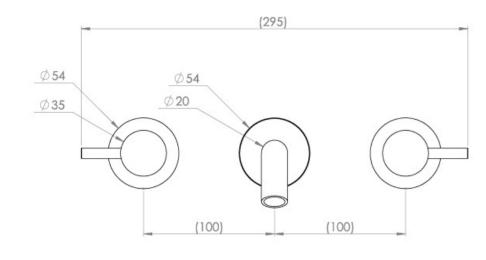

#### **PRODUCT INFORMATION**

| Height:               | 64mm                                                     |
|-----------------------|----------------------------------------------------------|
| Width:                | 295mm                                                    |
| Depth:                | 183mm                                                    |
| Finish:               | Chrome                                                   |
| Product Type:         | 3 Piece Basin Mixer Tap, Wall Mounted<br>Basin Mixer Tap |
| Material              | Brass                                                    |
| Waste                 | Not included, purchase separately                        |
| Guarantee             | 5 years                                                  |
| Spout Projection (mm) | 173                                                      |

### TECHNICAL DRAWING