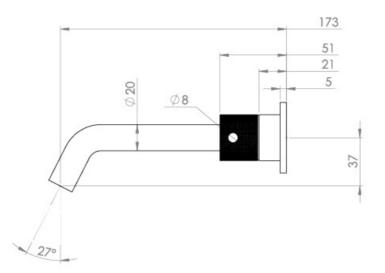

### TECHNICAL DRAWING

#### PRODUCT INFORMATION

| Height:               | 64mm                                                     |
|-----------------------|----------------------------------------------------------|
| Width:                | 295mm                                                    |
| Depth:                | 183mm                                                    |
| Finish:               | Brushed Nickel (PVD)                                     |
| Product Type:         | 3 Piece Basin Mixer Tap, Wall Mounted<br>Basin Mixer Tap |
| Material              | Brass                                                    |
| Waste                 | Not included, purchase separately                        |
| Guarantee             | 5 years                                                  |
| Spout Projection (mm) | 173                                                      |