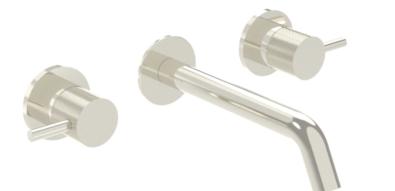

# COS 3 TAP HOLE WALL MOUNTED KIT - W/ CLASSIC SPOUT (170MM) W/ KNURLED HANDLE - BRUSHED NICKEL (PVD)

Product Code: CO304.KBN

## DESCRIPTION

The new Cos basin mixer collection showcases a sleek, streamlined body with an intricately designed spout. It offers three distinct handle options—Classic, Knurled, and Fluted—each available in five stunning finishes: Chrome, Brushed Brass, Brushed Bronze, Brushed Nickel, and Satin Black.

The colored finishes utilize a PVD coating, ensuring superior quality and long-lasting durability.

This wall-mounted basin mixer is available with short, standard, and long spouts, and is designed for use with a basin that has a 0 tap hole or a sit-on basin.