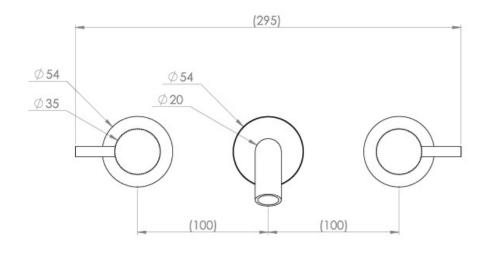

### TECHNICAL DRAWING

#### PRODUCT INFORMATION

| Height:               | 64mm                                                     |
|-----------------------|----------------------------------------------------------|
| Width:                | 295mm                                                    |
| Depth:                | 183mm                                                    |
| Finish:               | Brushed Nickel (PVD)                                     |
| Product Type:         | 3 Piece Basin Mixer Tap, Wall Mounted<br>Basin Mixer Tap |
| Material              | Brass                                                    |
| Waste                 | Not included, purchase separately                        |
| Guarantee             | 5 years                                                  |
| Spout Projection (mm) | 173                                                      |