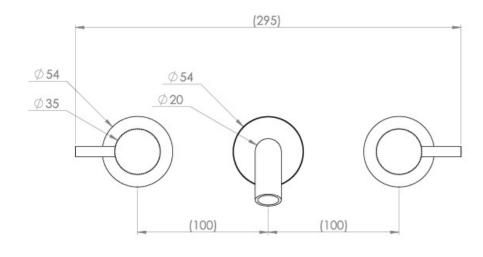

## PRODUCT INFORMATION

| Height:               | 64mm                                                     |
|-----------------------|----------------------------------------------------------|
| Width:                | 295mm                                                    |
| Depth:                | 183mm                                                    |
| Finish:               | Brushed Brass (PVD)                                      |
| Product Type:         | Wall Mounted Basin Mixer Tap, 3 Piece<br>Basin Mixer Tap |
| Material              | Brass                                                    |
| Waste                 | Not included, purchase separately                        |
| Guarantee             | 5 years                                                  |
| Spout Projection (mm) | 173                                                      |

### TECHNICAL DRAWING