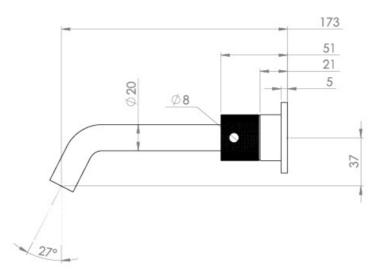

## PRODUCT INFORMATION

| Height:               | 64mm                                                     |
|-----------------------|----------------------------------------------------------|
| Width:                | 295mm                                                    |
| Depth:                | 183mm                                                    |
| Finish:               | Brushed Brass (PVD)                                      |
| Product Type:         | Wall Mounted Basin Mixer Tap, 3 Piece<br>Basin Mixer Tap |
| Material              | Brass                                                    |
| Waste                 | Not included, purchase separately                        |
| Guarantee             | 5 years                                                  |
| Spout Projection (mm) | 173                                                      |

### TECHNICAL DRAWING