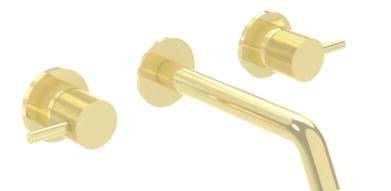

# COS 3 TAP HOLE WALL MOUNTED KIT - W/ CLASSIC SPOUT (170MM) W/ KNURLED HANDLE - BRUSHED BRASS (PVD)

Product Code: CO304.KBB

## DESCRIPTION

The new Cos basin mixer collection showcases a sleek, streamlined body with an intricately designed spout. It offers three distinct handle options—Classic, Knurled, and Fluted—each available in five stunning finishes: Chrome, Brushed Brass, Brushed Bronze, Brushed Nickel, and Satin Black.

The colored finishes utilize a PVD coating, ensuring superior quality and long-lasting durability.

This wall-mounted basin mixer is available with short, standard, and long spouts, and is designed for use with a basin that has a 0 tap hole or a sit-on basin.