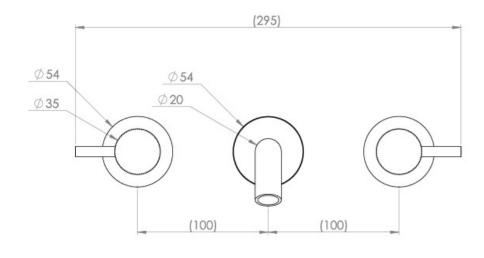

## **PRODUCT INFORMATION**

| Height:               | 64mm                                                     |
|-----------------------|----------------------------------------------------------|
| Width:                | 295mm                                                    |
| Depth:                | 183mm                                                    |
| Finish:               | Chrome                                                   |
| Product Type:         | 3 Piece Basin Mixer Tap, Wall Mounted<br>Basin Mixer Tap |
| Material              | Brass                                                    |
| Waste                 | Not included, purchase separately                        |
| Guarantee             | 5 years                                                  |
| Spout Projection (mm) | 173                                                      |

## TECHNICAL DRAWING