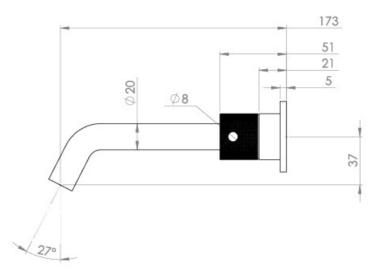

## **PRODUCT INFORMATION**

| Height:               | 64mm                                                     |
|-----------------------|----------------------------------------------------------|
| Width:                | 295mm                                                    |
| Depth:                | 183mm                                                    |
| Finish:               | Chrome                                                   |
| Product Type:         | 3 Piece Basin Mixer Tap, Wall Mounted<br>Basin Mixer Tap |
| Material              | Brass                                                    |
| Waste                 | Not included, purchase separately                        |
| Guarantee             | 5 years                                                  |
| Spout Projection (mm) | 173                                                      |

## TECHNICAL DRAWING