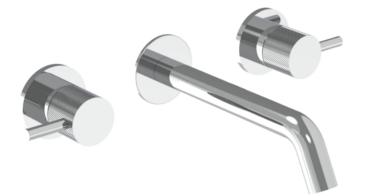

# COS 3 TAP HOLE WALL MOUNTED KIT - W/ CLASSIC SPOUT (170MM) W/ KNURLED HANDLE - CHROME

Product Code: CO304.K

## DESCRIPTION

The new Cos basin mixer collection showcases a sleek, streamlined body with an intricately designed spout. It offers three distinct handle options—Classic, Knurled, and Fluted—each available in five stunning finishes: Chrome, Brushed Brass, Brushed Bronze, Brushed Nickel, and Satin Black.

The colored finishes utilize a PVD coating, ensuring superior quality and long-lasting durability.

This wall-mounted basin mixer is available with short, standard, and long spouts, and is designed for use with a basin that has a 0 tap hole or a sit-on basin.