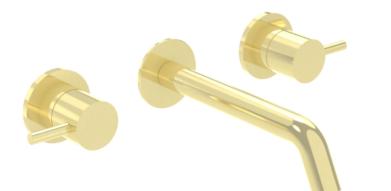

# COS 3 TAP HOLE WALL MOUNTED KIT - W/ CLASSIC SPOUT (170MM) W/ CLASSIC HANDLE - BRUSHED BRASS (PVD)

Product Code: CO304.BB

## DESCRIPTION

The new Cos basin mixer collection showcases a sleek, streamlined body with an intricately designed spout. It offers three distinct handle options—Classic, Knurled, and Fluted—each available in five stunning finishes: Chrome, Brushed Brass, Brushed Bronze, Brushed Nickel, and Satin Black.

The colored finishes utilize a PVD coating, ensuring superior quality and long-lasting durability.

This wall-mounted basin mixer is available with short, standard, and long spouts, and is designed for use with a basin that has a 0 tap hole or a sit-on basin.