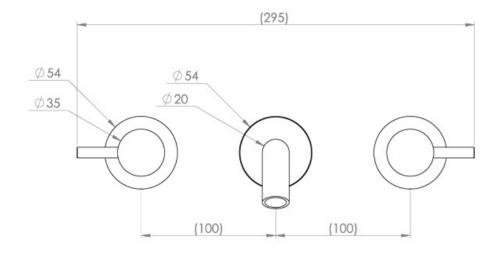

## PRODUCT INFORMATION

| Height:               | 64mm                                                     |
|-----------------------|----------------------------------------------------------|
| Width:                | 295mm                                                    |
| Depth:                | 183mm                                                    |
| Finish:               | Brushed Brass (PVD)                                      |
| Product Type:         | 3 Piece Basin Mixer Tap, Wall Mounted<br>Basin Mixer Tap |
| Material              | Brass                                                    |
| Waste                 | Not included, purchase separately                        |
| Guarantee             | 5 years                                                  |
| Spout Projection (mm) | 173                                                      |

## TECHNICAL DRAWING