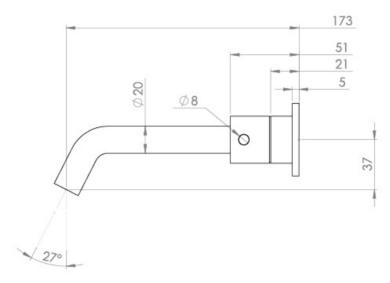

## PRODUCT INFORMATION

| Height:               | 64mm                                                     |
|-----------------------|----------------------------------------------------------|
| Width:                | 295mm                                                    |
| Depth:                | 183mm                                                    |
| Finish:               | Brushed Brass (PVD)                                      |
| Product Type:         | 3 Piece Basin Mixer Tap, Wall Mounted<br>Basin Mixer Tap |
| Material              | Brass                                                    |
| Waste                 | Not included, purchase separately                        |
| Guarantee             | 5 years                                                  |
| Spout Projection (mm) | 173                                                      |

## TECHNICAL DRAWING