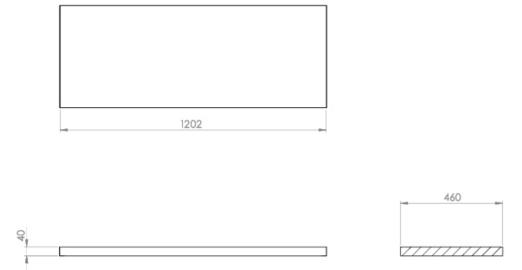

## PRODUCT INFORMATION

Finish: Matte White

Height: 40mm

Width: 1202mm

Depth: 460mm

Plywood **Material** 

18.2kg Weight

5 years Guarantee

## TECHNICAL DRAWING

Saneux reserves the right to alter the specifications and product range without prior notice. Dimensions are given as a guide only. Dimensions should not be used for surrounding furniture, fixtures and fittings until the product is on site.